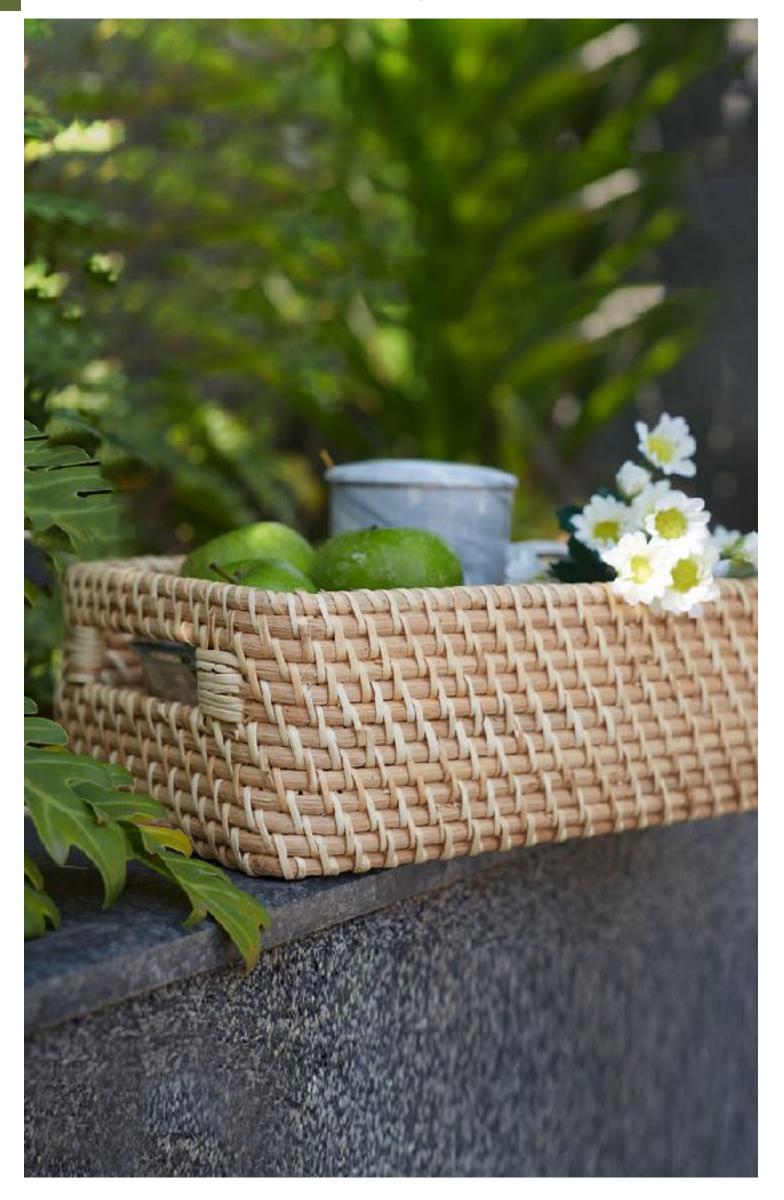

Our Small Honey Rectangular Multipurpose Basket with Handle is a versatile gem. Beautiful and functional, it's perfect for organizing and adding charm to any space.

| PRODUCT NAME | NATURALLYOURS RATTAN NYSK23RBWH10L25<br>HONEY MULTI-PURPOSE RECTANGULAR BASKET<br>WITH HANDLE<br>SMALL 25 x 20 x H 10 CM |
|--------------|--------------------------------------------------------------------------------------------------------------------------|
| SIZE         | L 25 x W 20 x H 10 CM                                                                                                    |
| MATERIAL     | RATTAN                                                                                                                   |

Elevate your space with our Large Honey Rectangular Multipurpose Basket with Handle. This stunning piece combines size, style, and function for elegant storage solutions

| PRODUCT NAME | NATURALLYOURS RATTAN NYSK23RBWH10L38<br>MULTI-PURPOSE HONEY RECTANGULAR<br>BASKET WITH HANDLE<br>LARGE 38 x 30 x 10 CM |
|--------------|------------------------------------------------------------------------------------------------------------------------|
| SIZE         | L 38 x W 30 x H 10 CM                                                                                                  |
| MATERIAL     | RATTAN                                                                                                                 |