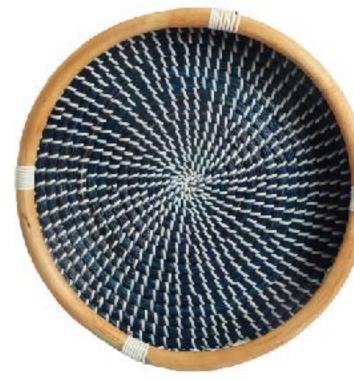

## ARTISTRY IN CIRCLES:

HANDMADE ROUND TRAY COLLECTION

Discover the perfect blend of functionality and beauty in our Handmade Round Tray Collection. Available in both small and large sizes, these artisan-crafted trays serve as exquisite centrepieces, display pieces, or practical organizers. Elevate your home decor with these timeless pieces that bring a touch of handmade charm to every setting.

### ERP CODE : PRA1002534

ERP CODE : PRA1002535

ERP CODE : PRA1002536

| PRODUCT  | NATURALLYOURS SEAGRASS NYSK23SRTL40H9 |
|----------|---------------------------------------|
| NAME     | ROUND TRAY LARGE DIA 40 x H 9 CMS     |
|          |                                       |
|          |                                       |
| SIZE     | L:Dia40xH9 CMS                        |
|          |                                       |
| MATERIAL | SEAGRASS                              |
|          |                                       |

| PRODUCT  | NATURALLYOURS SEAGRASS NYSK23SRNW40H9 |
|----------|---------------------------------------|
| NAME     | ROUND TRAY LARGE DIA 40 x H 9 CMS     |
|          |                                       |
|          |                                       |
| SIZE     | L:Dia40xH9 CMS                        |
| MATERIAL | SEAGRASS                              |
|          | I                                     |

| NATURALLYOURS SEAGRASS NYSK23SRPB40H9 |
|---------------------------------------|
| ROUND TRAY LARGE DIA 40 x H 9 CMS     |
|                                       |
|                                       |
| L:Dia40xH9 CMS                        |
| SEAGRASS                              |
|                                       |