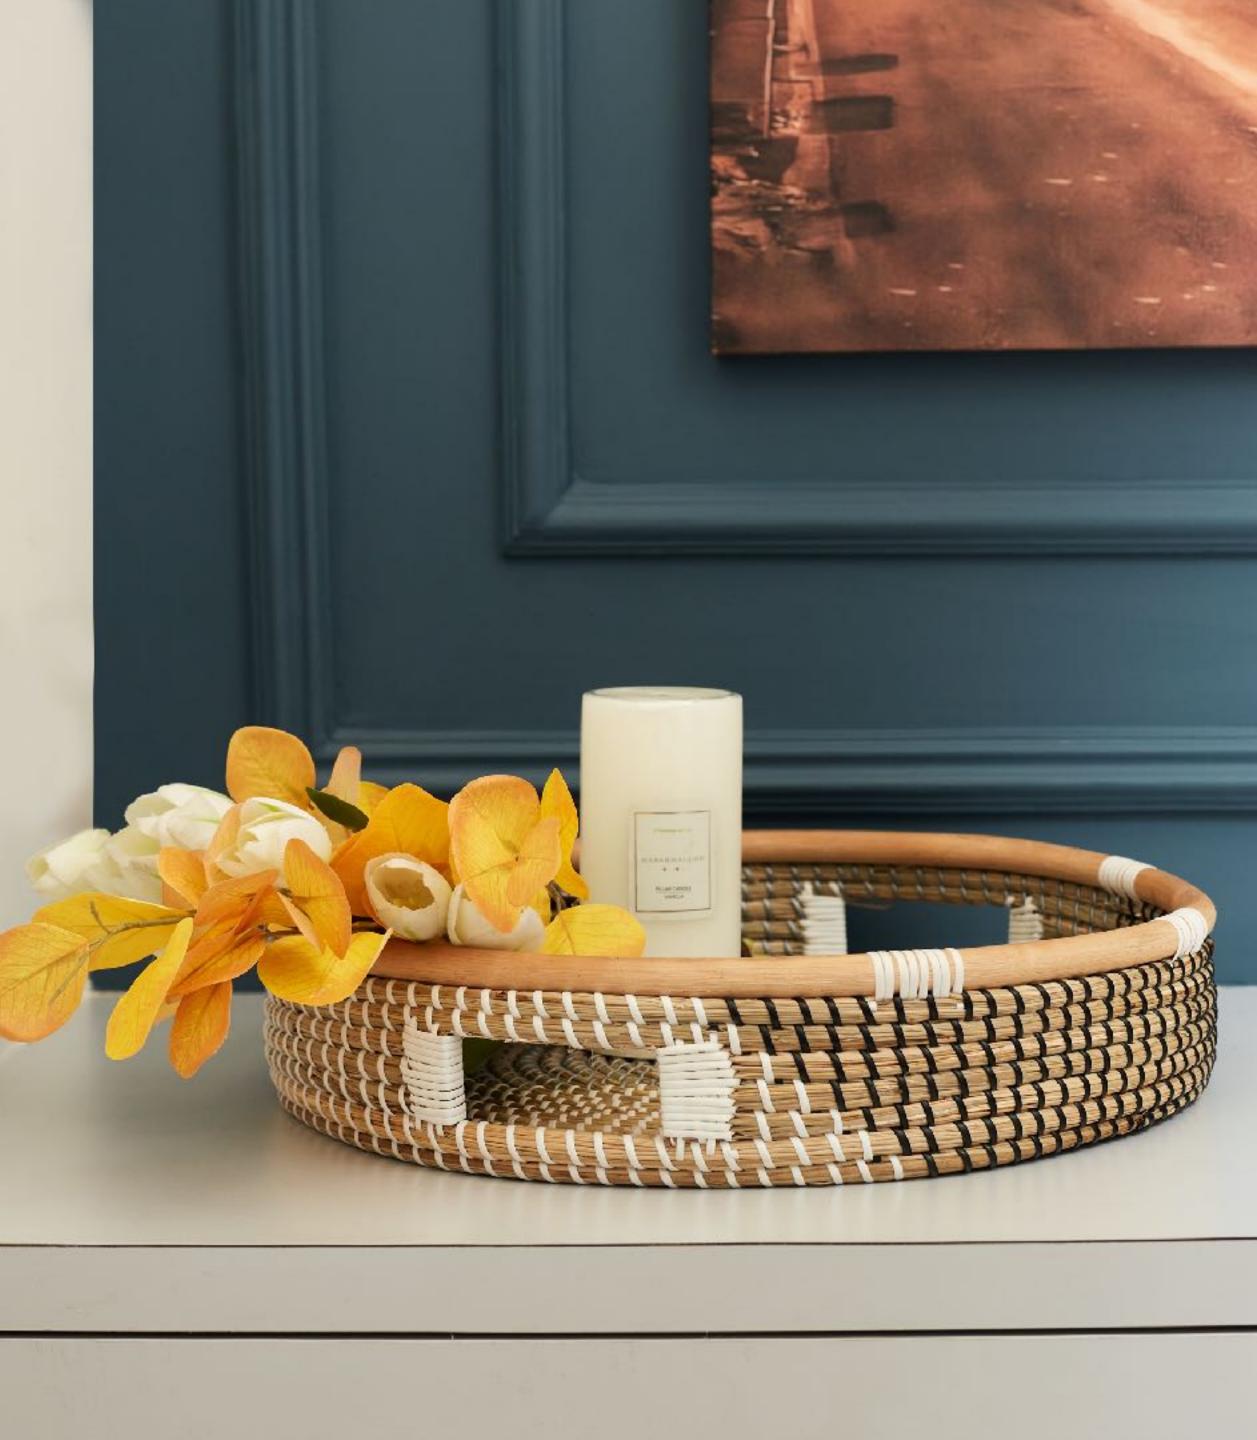

JAMES MOORE – Handmade Tray Collection

Organize in style with our Brown Rattan Tray with Holder. Functional and elegant, it adds a touch of warmth to your space.

| PRODUCT NAME                                                        | SIZE                  | MATERIAL |
|---------------------------------------------------------------------|-----------------------|----------|
| NATURALLYOURS RATTAN NYSK18DKH121L52<br>BROWN TRAY WITH SIDE HOLDER | L52 x W 32X H 8/10 CM | RATTAN   |
| LARGE L 52 x W32 x H 8/10 CMS                                       |                       |          |

### JAMES MOORE – Handmade Tray Collection

Experience rustic elegance with our Rattan Brown Tray with Holder. Perfect for serving or display, it combines utility and charm.

| PRODUCT NAME                         | SIZE                | MATERIAL |
|--------------------------------------|---------------------|----------|
| NATURALLYOURS RATTAN NYSK18DKH122L36 | L36 x W 25X H7/8 CM | RATTAN   |
| BROWN TRAY WITH SIDE HOLDER          |                     |          |
| MEDIUM L 36 x W 25 x H7/8 CMS        |                     |          |