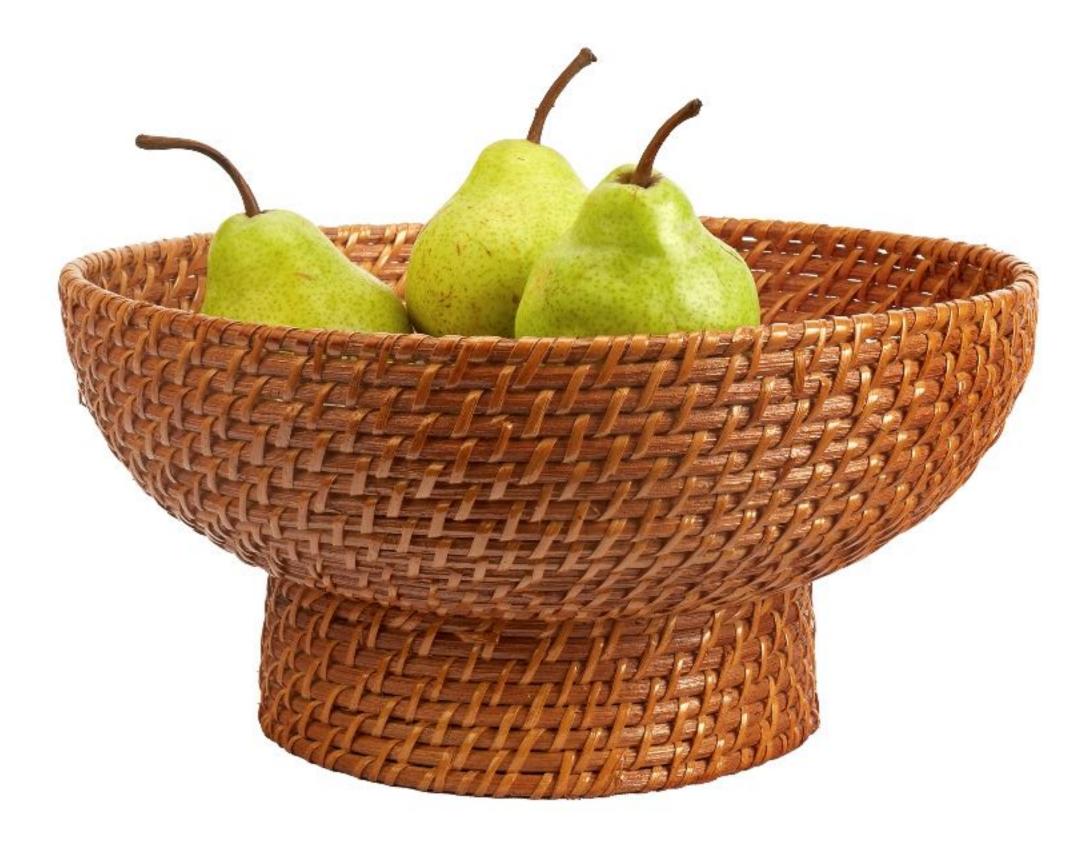

## 03 ALBERT'S ORCHARD FRUIT BOWL

Our Handmade Fruit Basket adds a touch of rustic charm to your dining experience. Crafted with care, it's perfect for showcasing fresh fruits, enhancing your table decor, or as a delightful gift. Elevate your culinary presentation with this elegant, artisanal masterpiece.

#### **ALBERT'S ORCHARD FRUIT BOWL**

| PRODUCT  | NATURALLYOURS RATTAN NYSK23RFBD30H16 |
|----------|--------------------------------------|
| NAME     | HONEY FRUIT BASKET ROUND             |
|          | DIA 30 x H 6/16 CMS                  |
| SIZE     | Dia 30 x H 6/16 cm                   |
| MATERIAL | RATTAN                               |