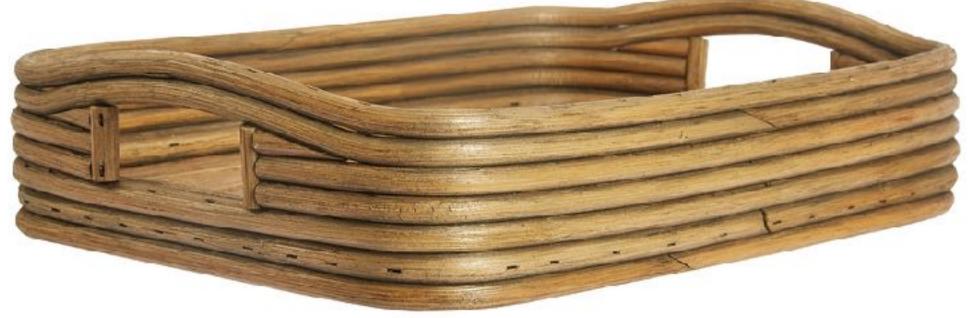

Our Small Honey Rectangular Multipurpose Basket with Handle is a versatile gem. Beautiful and functional, it's perfect for organizing and adding charm to any space.

| PRODUCT NAME | NATURALLYOURS RATTAN NYSK23RBWH10L25<br>HONEY MULTI-PURPOSE RECTANGULAR BASKET<br>WITH HANDLE<br>SMALL 25 x 20 x H 10 CM |
|--------------|--------------------------------------------------------------------------------------------------------------------------|
| SIZE         | L 25 x W 20 x H 10 CM                                                                                                    |
| MATERIAL     | RATTAN                                                                                                                   |