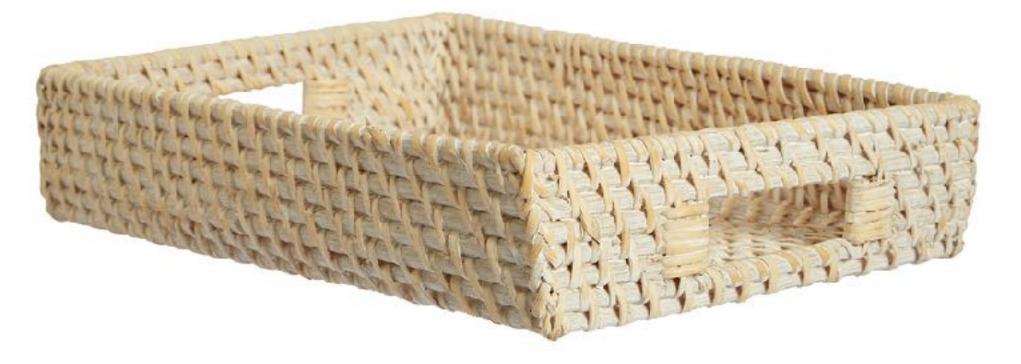

#### JAMES MOORE – Handmade Tray Collection

Enhance your dining experience with our Whitewash Rattan Serving Tray. Its rustic charm elevates presentation, making every meal a masterpiece.

| PRODUCT NAME                        | SIZE                  | MATERIAL          |
|-------------------------------------|-----------------------|-------------------|
|                                     |                       |                   |
| NATURALLYOURS RATTAN NYSK23RBWL30H6 | L30 x W 19.5 X H 6 CM | WHITE WASH RATTAN |
| WHITEWASH TRAY MEDIUM               |                       |                   |
| L30 x W 19.5 X H 6 CMS              |                       |                   |
|                                     |                       |                   |