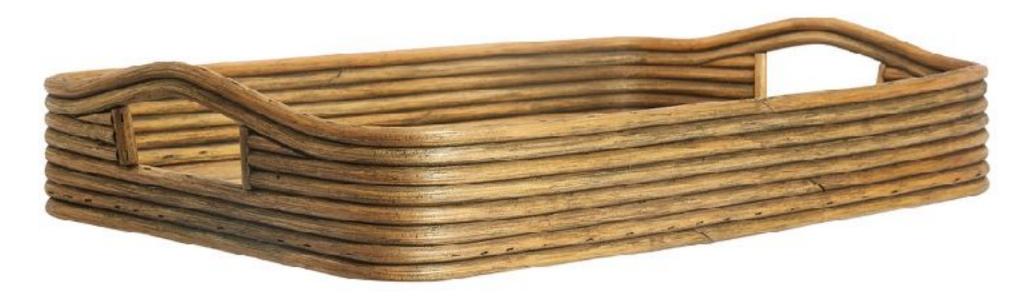

### JAMES MOORE – Handmade Tray Collection

Experience rustic elegance with our Rattan Brown Tray with Holder. Perfect for serving or display, it combines utility and charm.

| PRODUCT NAME                         | SIZE                | MATERIAL |
|--------------------------------------|---------------------|----------|
| NATURALLYOURS RATTAN NYSK18DKH122L36 | L36 x W 25X H7/8 CM | RATTAN   |
| BROWN TRAY WITH SIDE HOLDER          |                     |          |
| MEDIUM L 36 x W 25 x H7/8 CMS        |                     |          |