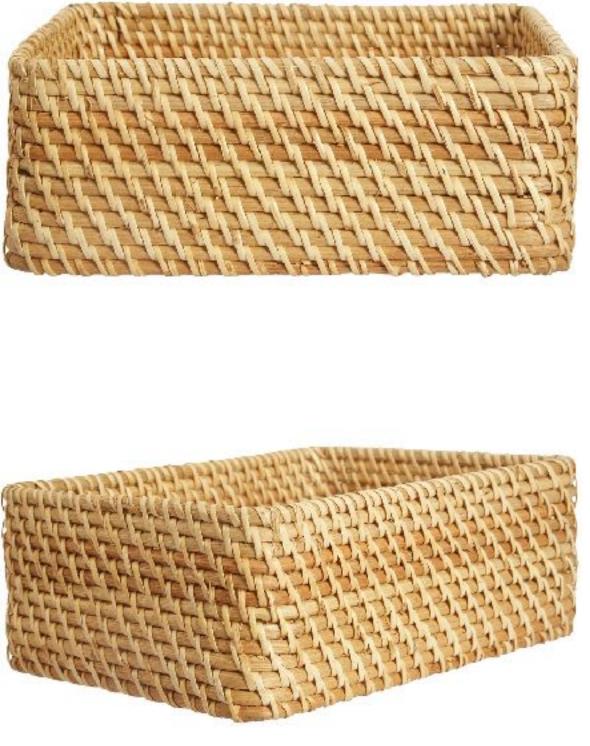

Our Small Honey Rectangular Multipurpose Basket with Handle is a versatile gem. Beautiful and functional, it's perfect for organizing and adding charm to any space.

| PRODUCT NAME | NATURALLYOURS RATTAN NYSK23RBWH10L25<br>HONEY MULTI-PURPOSE RECTANGULAR BASKET<br>WITH HANDLE<br>SMALL 25 x 20 x H 10 CM |
|--------------|--------------------------------------------------------------------------------------------------------------------------|
| SIZE         | L 25 x W 20 x H 10 CM                                                                                                    |
| MATERIAL     | RATTAN                                                                                                                   |

Elevate your space with our Large Honey Rectangular Multipurpose Basket with Handle. This stunning piece combines size, style, and function for elegant storage solutions

| PRODUCT NAME | NATURALLYOURS RATTAN NYSK23RBWH10L38<br>MULTI-PURPOSE HONEY RECTANGULAR<br>BASKET WITH HANDLE<br>LARGE 38 x 30 x 10 CM |
|--------------|------------------------------------------------------------------------------------------------------------------------|
| SIZE         | L 38 x W 30 x H 10 CM                                                                                                  |
| MATERIAL     | RATTAN                                                                                                                 |