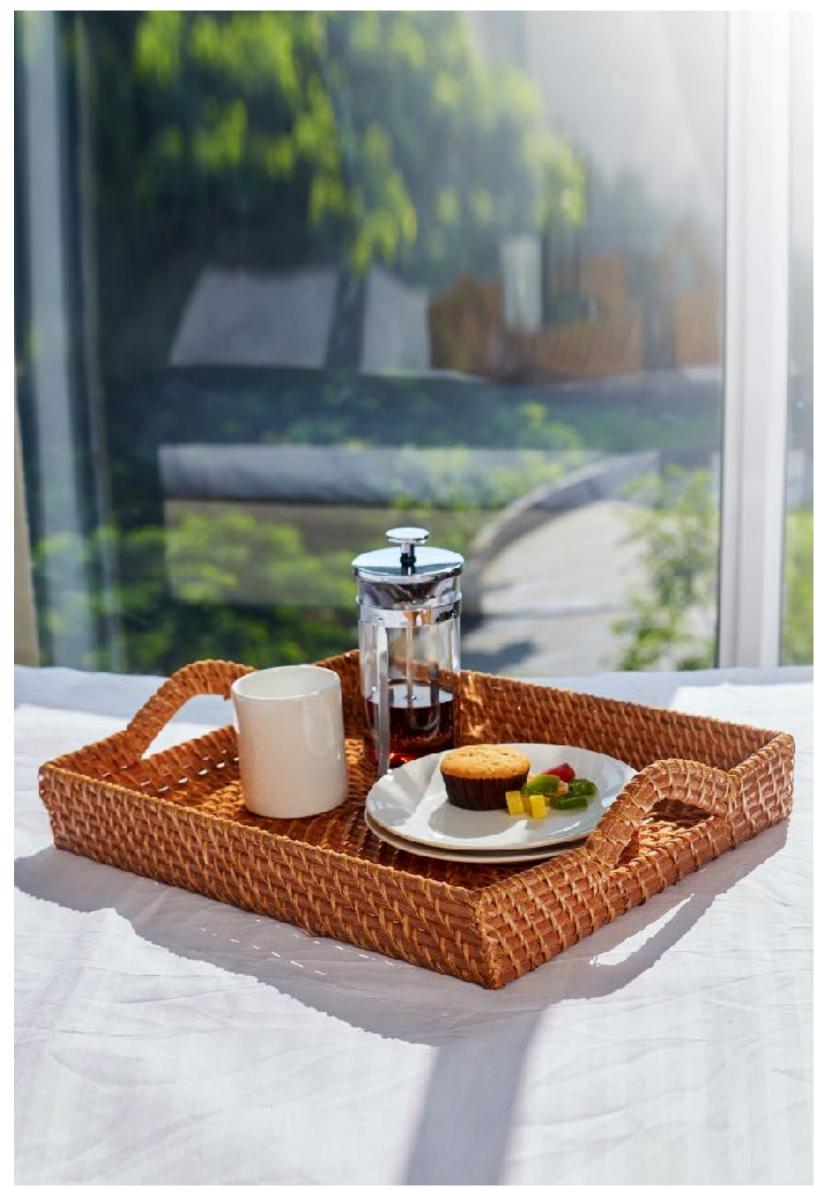

JAMES MOORE – Handmade Tray Collection

Embrace cozy mornings with our Honey-Color Rattan Decorative Breakfast Tray. Enhance your breakfast ritual with its rustic elegance and functionality.

| PRODUCT NAME                         | SIZE                 | MATERIAL |
|--------------------------------------|----------------------|----------|
| NATURALLYOURS RATTAN NYSK23RBHL38H10 | L38 x W 30 X H 10 CM | RATTAN   |
| HONEY TRAY WITH HANDLE               |                      |          |
| LARGE L 38 x W 30 x H 10 CMS         |                      |          |