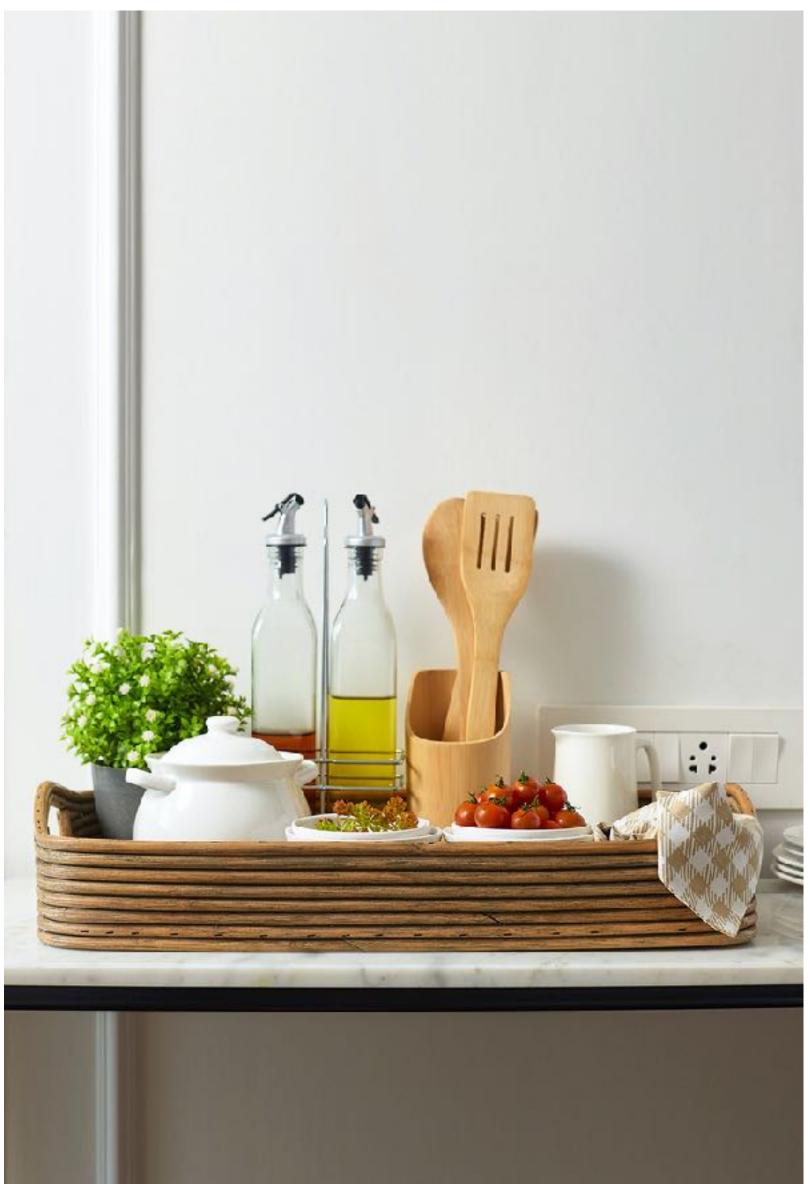

JAMES MOORE – Handmade Tray Collection

Organize in style with our Brown Rattan Tray with Holder. Functional and elegant, it adds a touch of warmth to your space.

| PRODUCT NAME                                                        | SIZE                  | MATERIAL |
|---------------------------------------------------------------------|-----------------------|----------|
| NATURALLYOURS RATTAN NYSK18DKH121L52<br>BROWN TRAY WITH SIDE HOLDER | L52 x W 32X H 8/10 CM | RATTAN   |
| LARGE L 52 x W32 x H 8/10 CMS                                       |                       |          |