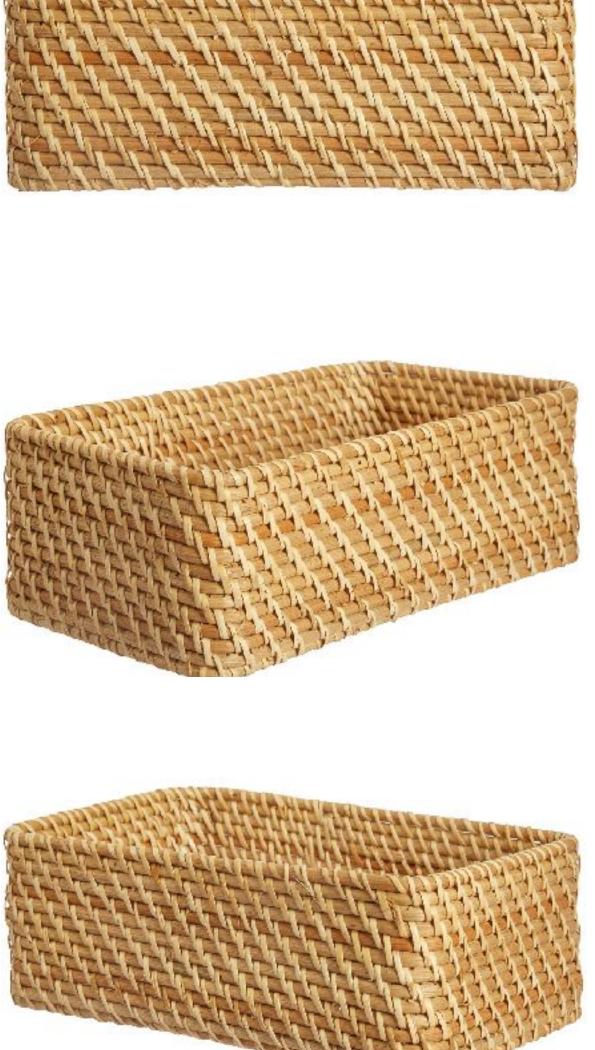

Our Small Honey Rectangular Multipurpose Basket (Without Handle) adds rustic charm to any setting. Perfect for organizing and showcasing your treasures

| PRODUCT NAME | NATURALLYOURS RATTAN NYSK23RBNH10L25 |
|--------------|--------------------------------------|
|              | HONEY MULTI-PURPOSE RECTANGULAR      |
|              | BASKET WITHOUT HANDLE                |
|              | SMALL 25 x 20 x H 10 CMS             |
| SIZE         | L 25 x W 20 x H 10 CM                |
| MATERIAL     | RATTAN                               |

Embrace organization with our Medium Honey Rectangular Multipurpose Basket (Without Handle). Its natural beauty enhances your space while providing versatile storage.

| PRODUCT NAME | NATURALLYOURS RATTAN NYSK23RBNH10L30 |
|--------------|--------------------------------------|
|              | MULTI-PURPOSE HONEY RECTANGULAR      |
|              | BASKET WITHOUT HANDLE                |
|              | MEDIUM 30 x 17 x 10 CM               |
| SIZE         | L 30 x W 17 x H 10 CM                |
| MATERIAL     | RATTAN                               |

Experience the spacious elegance of our Large Honey Rectangular Multipurpose Basket (Without Handle). A versatile beauty, perfect for stylish storage and organization

| PRODUCT NAME | NATURALLYOURS RATTAN NYSK23RBNH10L38<br>MULTI-PURPOSE HONEY RECTANGULAR<br>BASKET WITH HANDLE |
|--------------|-----------------------------------------------------------------------------------------------|
|              | LARGE 38 x 30 x 10 CM                                                                         |
| SIZE         | L 38 x W 30 x H 10 CM                                                                         |
| MATERIAL     | RATTAN                                                                                        |