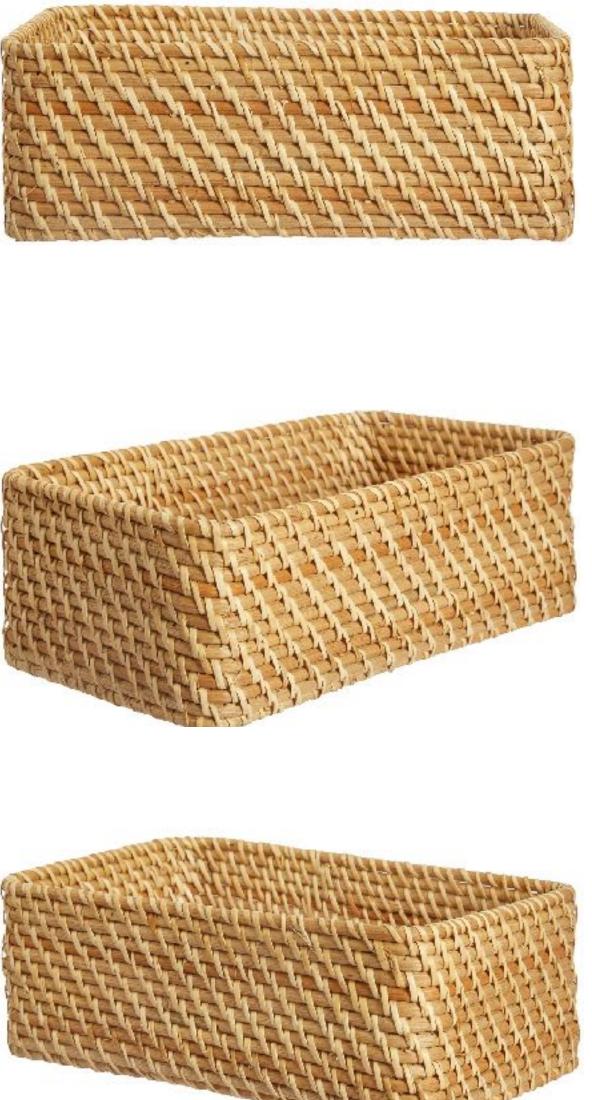

Our Small Honey Rectangular Multipurpose Basket with Handle is a versatile gem. Beautiful and functional, it's perfect for organizing and adding charm to any space.

| PRODUCT NAME | NATURALLYOURS RATTAN NYSK23RBWH10L25<br>HONEY MULTI-PURPOSE RECTANGULAR BASKET<br>WITH HANDLE<br>SMALL 25 x 20 x H 10 CM |
|--------------|--------------------------------------------------------------------------------------------------------------------------|
| SIZE         | L 25 x W 20 x H 10 CM                                                                                                    |
| MATERIAL     | RATTAN                                                                                                                   |

11133333

| PRODUCT NAME | NATURALLYOURS RATTAN NYSK23RBWH10L30 |
|--------------|--------------------------------------|
|              | MULTI-PURPOSE HONEY RECTANGULAR      |
|              | BASKET WITH HANDLE                   |
|              | MEDIUM 30 x 17 x 10 CM               |
| SIZE         | L 30 x W 17 x H 10 CM                |
| MATERIAL     | RATTAN                               |
|              |                                      |

Elevate your space with our Large Honey Rectangular Multipurpose Basket with Handle. This stunning piece combines size, style, and function for elegant storage solutions

| PRODUCT NAME | NATURALLYOURS RATTAN NYSK23RBWH10L38<br>MULTI-PURPOSE HONEY RECTANGULAR<br>BASKET WITH HANDLE<br>LARGE 38 x 30 x 10 CM |
|--------------|------------------------------------------------------------------------------------------------------------------------|
| SIZE         | L 38 x W 30 x H 10 CM                                                                                                  |
| MATERIAL     | RATTAN                                                                                                                 |