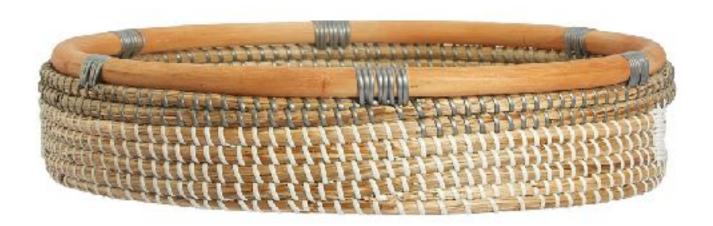

### ERP CODE : PRA1002534

ERP CODE : PRA1002535

ERP CODE : PRA1002536

| PRODUCT  | NATURALLYOURS SEAGRASS NYSK23SRTL40H9 |
|----------|---------------------------------------|
| NAME     | ROUND TRAY LARGE DIA 40 x H 9 CMS     |
|          |                                       |
|          |                                       |
| SIZE     | L:Dia40xH9 CMS                        |
|          |                                       |
| MATERIAL | SEAGRASS                              |
|          |                                       |

| PRODUCT  | NATURALLYOURS SEAGRASS NYSK23SRTL34H7 |
|----------|---------------------------------------|
| NAME     | ROUND TRAY SMALL DIA 34 x H 7 CMS     |
|          |                                       |
| SIZE     | M:Dia 34xH7 CMS                       |
| MATERIAL | SEAGRASS                              |

| PRODUCT  | NATURALLYOURS SEAGRASS NYSK23SRNW40H9 |
|----------|---------------------------------------|
| NAME     | ROUND TRAY LARGE DIA 40 x H 9 CMS     |
|          |                                       |
|          |                                       |
| SIZE     | L:Dia40xH9 CMS                        |
| MATERIAL | SEAGRASS                              |
|          | I                                     |

| PRODUCT  | NATURALLYOURS SEAGRASS NYSK23SRNW34H7 |
|----------|---------------------------------------|
| NAME     | ROUND TRAY SMALL DIA 34 x H 7 CMS     |
|          |                                       |
| SIZE     | M:Dia 34xH7 CMS                       |
|          |                                       |
| MATERIAL | SEAGRASS                              |
|          |                                       |

| NATURALLYOURS SEAGRASS NYSK23SRPB40H9 |
|---------------------------------------|
| ROUND TRAY LARGE DIA 40 x H 9 CMS     |
|                                       |
|                                       |
| L:Dia40xH9 CMS                        |
| SEAGRASS                              |
|                                       |

| PRODUCT  | NATURALLYOURS SEAGRASS NYSK23SRPB34H7 |
|----------|---------------------------------------|
| NAME     | ROUND TRAY SMALL DIA 34 x H 7 CMS     |
|          |                                       |
| SIZE     | M:Dia 34xH7 CMS                       |
| MATERIAL | SEAGRASS                              |