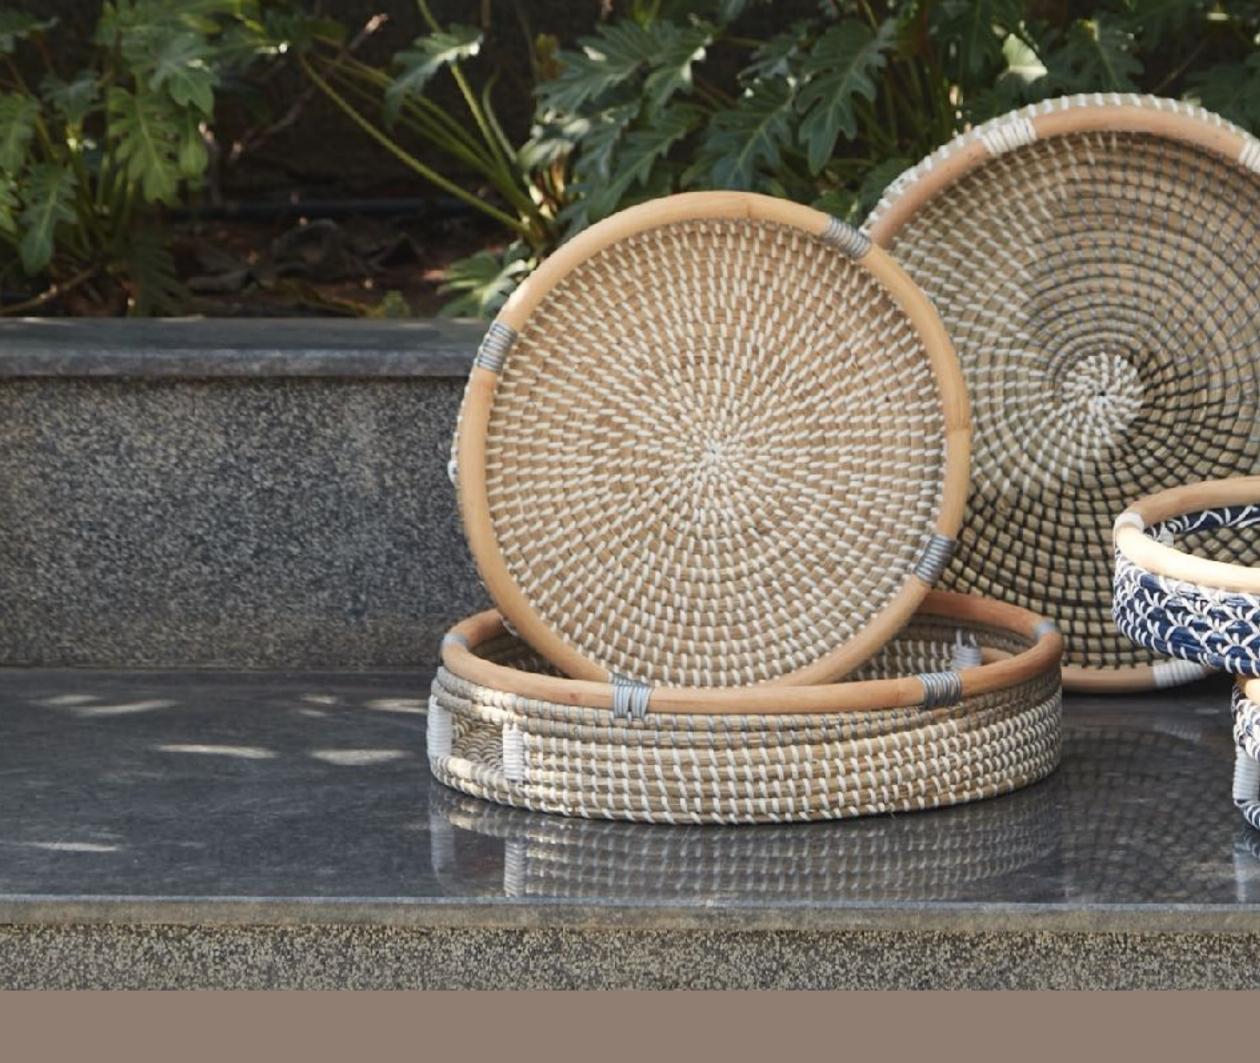

## ARTISTRY IN CIRCLES:

HANDMADE ROUND TRAY COLLECTION

Discover the perfect blend of functionality and beauty in our Handmade Round Tray Collection. Available in both small and large sizes, these artisan-crafted trays serve as exquisite centrepieces, display pieces, or practical organizers. Elevate your home decor with these timeless pieces that bring a touch of handmade charm to every setting.

ERP CODE : PRA1002533

### ERP CODE : PRA1002534

ERP CODE : PRA1002535

ERP CODE : PRA1002536

| PRODUCT  | NATURALLYOURS SEAGRASS NYSK23SRTL40H9 |
|----------|---------------------------------------|
| NAME     | ROUND TRAY LARGE DIA 40 x H 9 CMS     |
|          |                                       |
|          |                                       |
| SIZE     | L:Dia40xH9 CMS                        |
|          |                                       |
| MATERIAL | SEAGRASS                              |
|          |                                       |

| PRODUCT  | NATURALLYOURS SEAGRASS NYSK23SRTL34H7 |
|----------|---------------------------------------|
| NAME     | ROUND TRAY SMALL DIA 34 x H 7 CMS     |
|          |                                       |
| SIZE     | M:Dia 34xH7 CMS                       |
| MATERIAL | SEAGRASS                              |

| PRODUCT  | NATURALLYOURS SEAGRASS NYSK23SRNW40H9 |
|----------|---------------------------------------|
| NAME     | ROUND TRAY LARGE DIA 40 x H 9 CMS     |
|          |                                       |
|          |                                       |
| SIZE     | L:Dia40xH9 CMS                        |
| MATERIAL | SEAGRASS                              |
|          | I                                     |

| PRODUCT  | NATURALLYOURS SEAGRASS NYSK23SRNW34H7 |
|----------|---------------------------------------|
| NAME     | ROUND TRAY SMALL DIA 34 x H 7 CMS     |
|          |                                       |
| SIZE     | M:Dia 34xH7 CMS                       |
|          |                                       |
| MATERIAL | SEAGRASS                              |
|          |                                       |

| NATURALLYOURS SEAGRASS NYSK23SRPB40H9 |
|---------------------------------------|
| ROUND TRAY LARGE DIA 40 x H 9 CMS     |
|                                       |
|                                       |
| L:Dia40xH9 CMS                        |
| SEAGRASS                              |
|                                       |

| PRODUCT  | NATURALLYOURS SEAGRASS NYSK23SRPB34H7 |
|----------|---------------------------------------|
| NAME     | ROUND TRAY SMALL DIA 34 x H 7 CMS     |
|          |                                       |
| SIZE     | M:Dia 34xH7 CMS                       |
| MATERIAL | SEAGRASS                              |