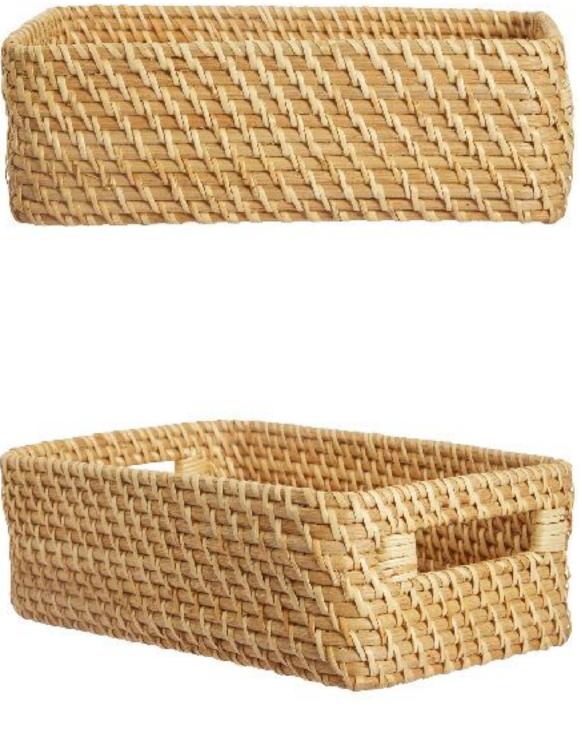

Embrace organization with our Medium Honey Rectangular Multipurpose Basket (Without Handle). Its natural beauty enhances your space while providing versatile storage.

| PRODUCT NAME | NATURALLYOURS RATTAN NYSK23RBNH10L30 |
|--------------|--------------------------------------|
|              | MULTI-PURPOSE HONEY RECTANGULAR      |
|              | BASKET WITHOUT HANDLE                |
|              | MEDIUM 30 x 17 x 10 CM               |
| SIZE         | L 30 x W 17 x H 10 CM                |
| MATERIAL     | RATTAN                               |