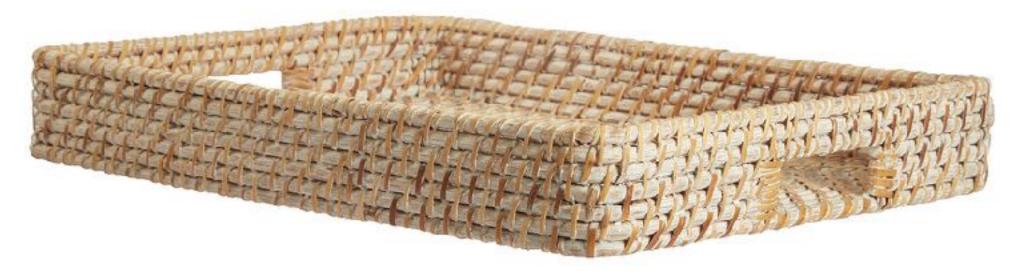

JAMES MOORE – Handmade Tray Collection

Elevate your decor with our Whitewash Rattan Decorative Tray. Its elegant design adds charm and sophistication to any room.

| PRODUCT NAME                                                                    | SIZE                | MATERIAL          |
|---------------------------------------------------------------------------------|---------------------|-------------------|
| NATURALLYOURS RATTAN NYSK23RBWL42H6<br>WHITEWASH TRAY LARGE<br>42 x 32 x H6 CMS | L42 x W 32 X H 6 CM | WHITE WASH RATTAN |