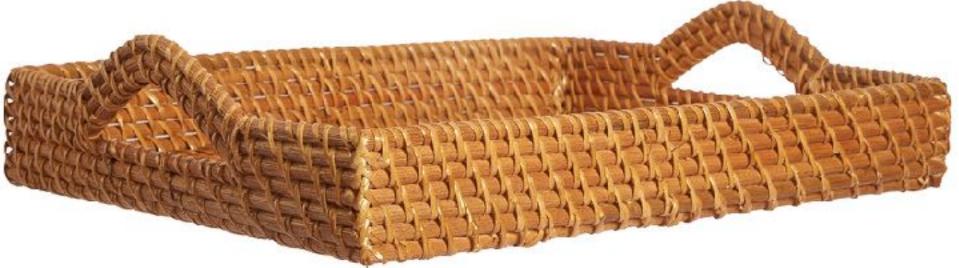

### JAMES MOORE – Handmade Tray Collection

Experience rustic elegance with our Rattan Brown Tray with Holder. Perfect for serving or display, it combines utility and charm.

| PRODUCT NAME                         | SIZE                | MATERIAL |
|--------------------------------------|---------------------|----------|
| NATURALLYOURS RATTAN NYSK18DKH122L36 | L36 x W 25X H7/8 CM | RATTAN   |
| BROWN TRAY WITH SIDE HOLDER          |                     |          |
| MEDIUM L 36 x W 25 x H7/8 CMS        |                     |          |