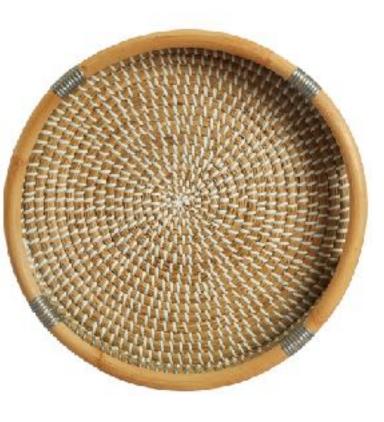

## ARTISTRY IN CIRCLES:

HANDMADE ROUND TRAY COLLECTION

Discover the perfect blend of functionality and beauty in our Handmade Round Tray Collection. Available in both small and large sizes, these artisan-crafted trays serve as exquisite centrepieces, display pieces, or practical organizers. Elevate your home decor with these timeless pieces that bring a touch of handmade charm to every setting.

| PRODUCT  | NATURALLYOURS SEAGRASS NYSK23SRTL34H7 |
|----------|---------------------------------------|
| NAME     | ROUND TRAY SMALL DIA 34 x H 7 CMS     |
|          |                                       |
| SIZE     | M:Dia 34xH7 CMS                       |
| MATERIAL | SEAGRASS                              |

| PRODUCT  | NATURALLYOURS SEAGRASS NYSK23SRNW34H7 |
|----------|---------------------------------------|
| NAME     | ROUND TRAY SMALL DIA 34 x H 7 CMS     |
|          |                                       |
| SIZE     | M:Dia 34xH7 CMS                       |
|          |                                       |
| MATERIAL | SEAGRASS                              |
|          |                                       |

| PRODUCT  | NATURALLYOURS SEAGRASS NYSK23SRPB34H7 |
|----------|---------------------------------------|
| NAME     | ROUND TRAY SMALL DIA 34 x H 7 CMS     |
|          |                                       |
| SIZE     | M:Dia 34xH7 CMS                       |
| MATERIAL | SEAGRASS                              |