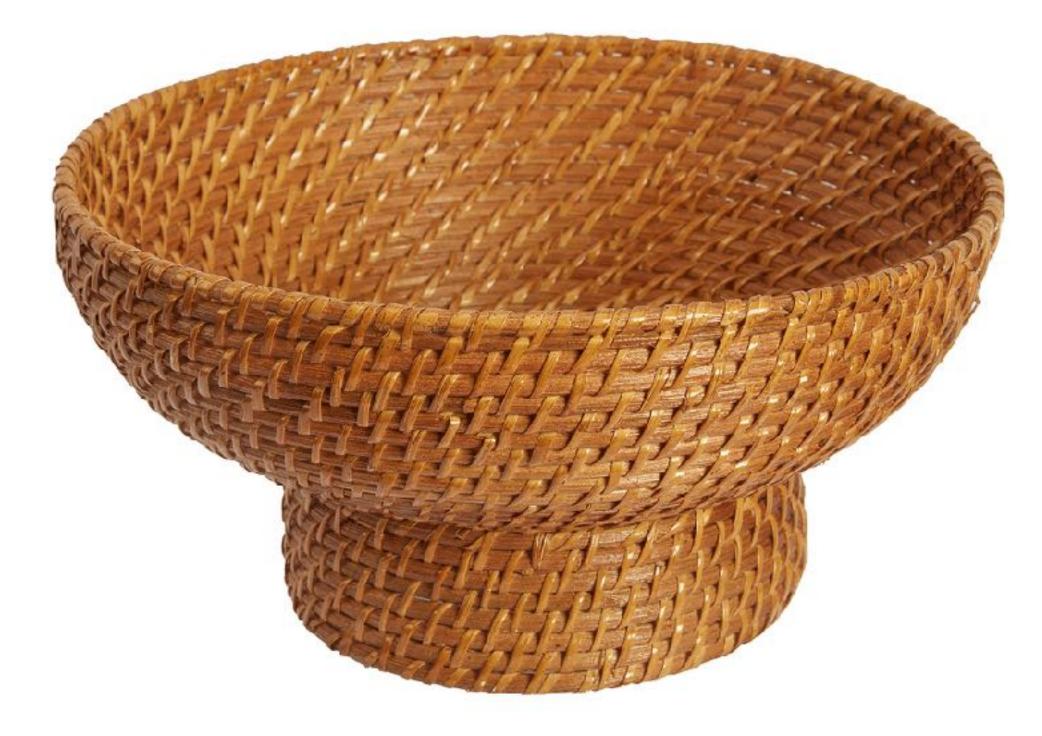

## 03 ALBERT'S ORCHARD FRUIT BOWL

Our Handmade Fruit Basket adds a touch of rustic charm to your dining experience. Crafted with care, it's perfect for showcasing fresh fruits, enhancing your table decor, or as a delightful gift. Elevate your culinary presentation with this elegant, artisanal masterpiece.

#### **ALBERT'S ORCHARD FRUIT BOWL**

| PRODUCT  | NATURALLYOURS RATTAN NYSK23RFBD30H16 |
|----------|--------------------------------------|
| NAME     | HONEY FRUIT BASKET ROUND             |
|          | DIA 30 x H 6/16 CMS                  |
| SIZE     | Dia 30 x H 6/16 cm                   |
| MATERIAL | RATTAN                               |