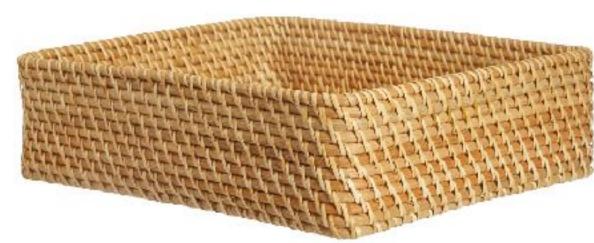

Embrace organization with our Medium Honey Rectangular Multipurpose Basket (Without Handle). Its natural beauty enhances your space while providing versatile storage.

| PRODUCT NAME | NATURALLYOURS RATTAN NYSK23RBNH10L30 |
|--------------|--------------------------------------|
|              | MULTI-PURPOSE HONEY RECTANGULAR      |
|              | BASKET WITHOUT HANDLE                |
|              | MEDIUM 30 x 17 x 10 CM               |
| SIZE         | L 30 x W 17 x H 10 CM                |
| MATERIAL     | RATTAN                               |