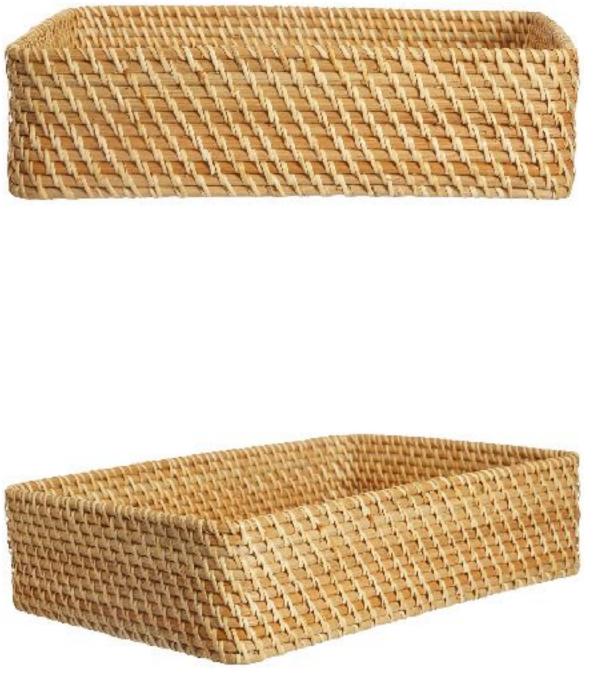

Our Small Honey Rectangular Multipurpose Basket (Without Handle) adds rustic charm to any setting. Perfect for organizing and showcasing your treasures

| PRODUCT NAME | NATURALLYOURS RATTAN NYSK23RBNH10L25 |
|--------------|--------------------------------------|
|              | HONEY MULTI-PURPOSE RECTANGULAR      |
|              | BASKET WITHOUT HANDLE                |
|              | SMALL 25 x 20 x H 10 CMS             |
| SIZE         | L 25 x W 20 x H 10 CM                |
| MATERIAL     | RATTAN                               |

Experience the spacious elegance of our Large Honey Rectangular Multipurpose Basket (Without Handle). A versatile beauty, perfect for stylish storage and organization

| PRODUCT NAME | NATURALLYOURS RATTAN NYSK23RBNH10L38<br>MULTI-PURPOSE HONEY RECTANGULAR<br>BASKET WITH HANDLE |
|--------------|-----------------------------------------------------------------------------------------------|
|              | LARGE 38 x 30 x 10 CM                                                                         |
| SIZE         | L 38 x W 30 x H 10 CM                                                                         |
| MATERIAL     | RATTAN                                                                                        |