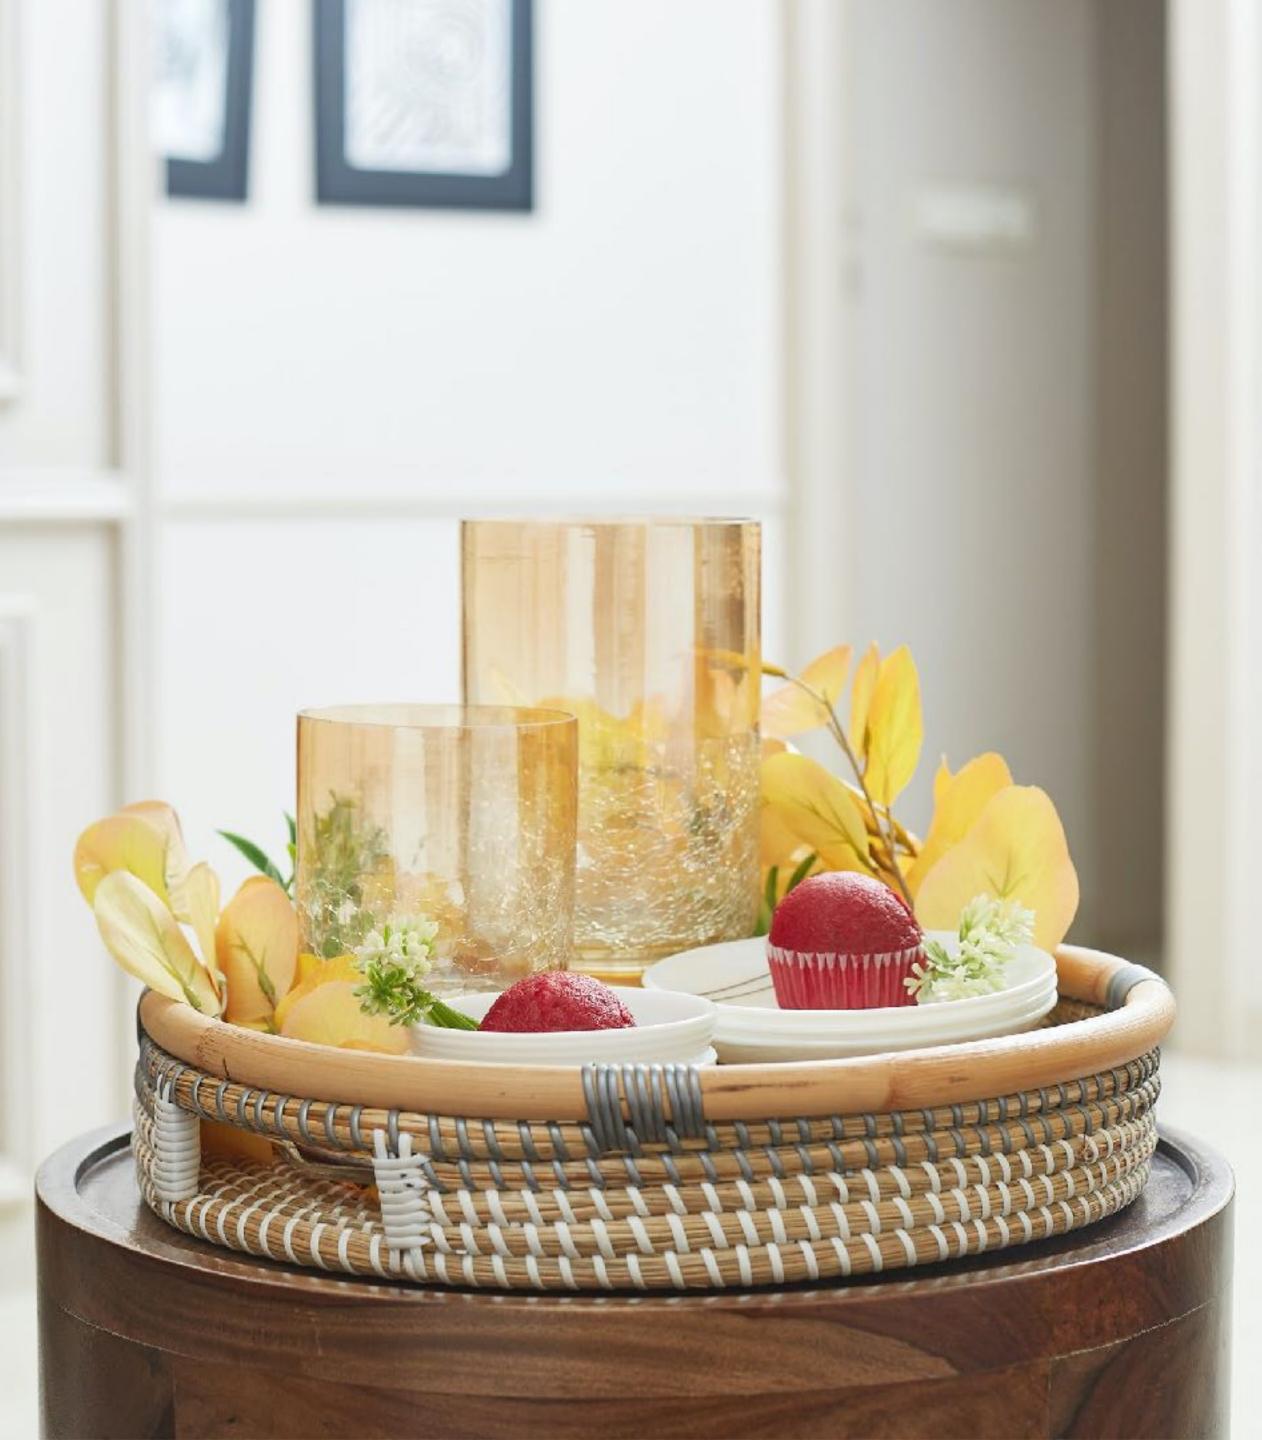

## ARTISTRY IN CIRCLES:

HANDMADE ROUND TRAY COLLECTION

Discover the perfect blend of functionality and beauty in our Handmade Round Tray Collection. Available in both small and large sizes, these artisan-crafted trays serve as exquisite centrepieces, display pieces, or practical organizers. Elevate your home decor with these timeless pieces that bring a touch of handmade charm to every setting.

### ERP CODE : PRA1002534

ERP CODE : PRA1002535

ERP CODE : PRA1002536

| PRODUCT  | NATURALLYOURS SEAGRASS NYSK23SRTL40H9 |
|----------|---------------------------------------|
| NAME     | ROUND TRAY LARGE DIA 40 x H 9 CMS     |
|          |                                       |
|          |                                       |
| SIZE     | L:Dia40xH9 CMS                        |
|          |                                       |
| MATERIAL | SEAGRASS                              |
|          |                                       |

| PRODUCT  | NATURALLYOURS SEAGRASS NYSK23SRTL34H7 |
|----------|---------------------------------------|
| NAME     | ROUND TRAY SMALL DIA 34 x H 7 CMS     |
|          |                                       |
| SIZE     | M:Dia 34xH7 CMS                       |
| MATERIAL | SEAGRASS                              |

| PRODUCT  | NATURALLYOURS SEAGRASS NYSK23SRNW40H9 |
|----------|---------------------------------------|
| NAME     | ROUND TRAY LARGE DIA 40 x H 9 CMS     |
|          |                                       |
|          |                                       |
| SIZE     | L:Dia40xH9 CMS                        |
| MATERIAL | SEAGRASS                              |
|          | I                                     |

| PRODUCT  | NATURALLYOURS SEAGRASS NYSK23SRNW34H7 |
|----------|---------------------------------------|
| NAME     | ROUND TRAY SMALL DIA 34 x H 7 CMS     |
|          |                                       |
| SIZE     | M:Dia 34xH7 CMS                       |
|          |                                       |
| MATERIAL | SEAGRASS                              |
|          |                                       |

| NATURALLYOURS SEAGRASS NYSK23SRPB40H9 |
|---------------------------------------|
| ROUND TRAY LARGE DIA 40 x H 9 CMS     |
|                                       |
|                                       |
| L:Dia40xH9 CMS                        |
| SEAGRASS                              |
|                                       |

| PRODUCT  | NATURALLYOURS SEAGRASS NYSK23SRPB34H7 |
|----------|---------------------------------------|
| NAME     | ROUND TRAY SMALL DIA 34 x H 7 CMS     |
|          |                                       |
| SIZE     | M:Dia 34xH7 CMS                       |
| MATERIAL | SEAGRASS                              |