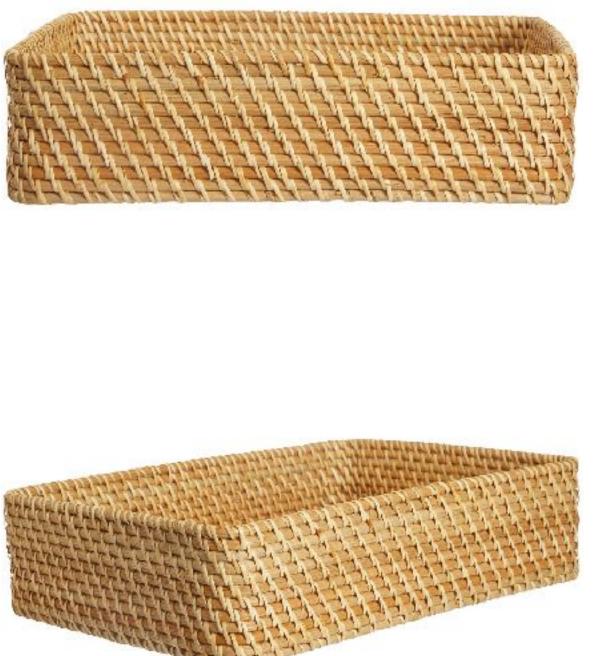

Our Small Honey Rectangular Multipurpose Basket with Handle is a versatile gem. Beautiful and functional, it's perfect for organizing and adding charm to any space.

| PRODUCT NAME | NATURALLYOURS RATTAN NYSK23RBWH10L25<br>HONEY MULTI-PURPOSE RECTANGULAR BASKET<br>WITH HANDLE<br>SMALL 25 x 20 x H 10 CM |
|--------------|--------------------------------------------------------------------------------------------------------------------------|
| SIZE         | L 25 x W 20 x H 10 CM                                                                                                    |
| MATERIAL     | RATTAN                                                                                                                   |

Elevate your space with our Large Honey Rectangular Multipurpose Basket with Handle. This stunning piece combines size, style, and function for elegant storage solutions

| PRODUCT NAME | NATURALLYOURS RATTAN NYSK23RBWH10L38<br>MULTI-PURPOSE HONEY RECTANGULAR<br>BASKET WITH HANDLE<br>LARGE 38 x 30 x 10 CM |
|--------------|------------------------------------------------------------------------------------------------------------------------|
| SIZE         | L 38 x W 30 x H 10 CM                                                                                                  |
| MATERIAL     | RATTAN                                                                                                                 |