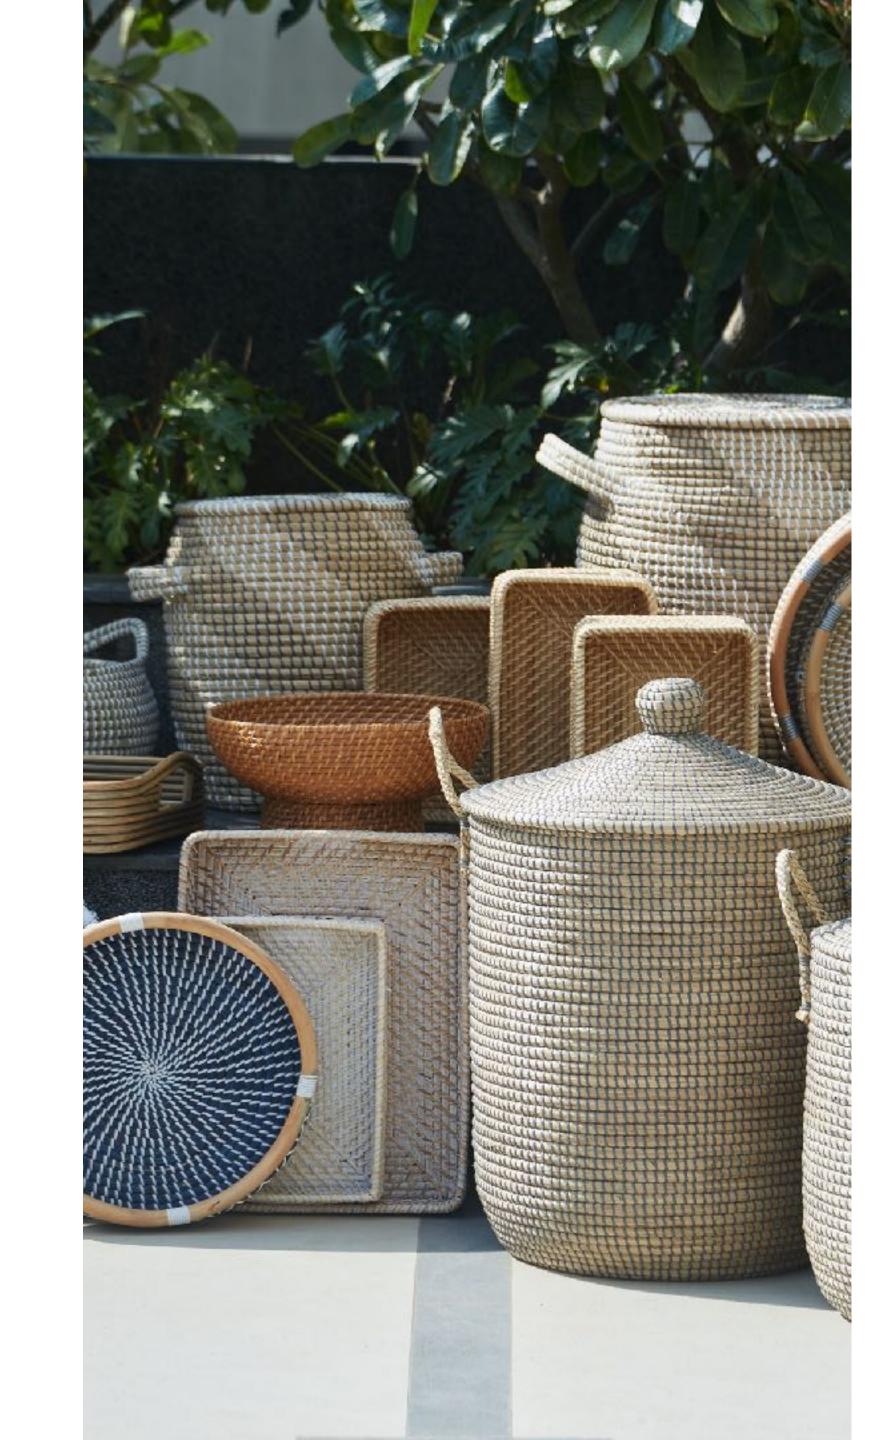

### 01 JAMES MOORE – HANDMADE TRAY COLLECTION

#### JAMES MOORE – Handmade Tray Collection

Enhance your dining experience with our Whitewash Rattan Serving Tray. Its rustic charm elevates presentation, making every meal a masterpiece.

| PRODUCT NAME                        | SIZE                  | MATERIAL          |
|-------------------------------------|-----------------------|-------------------|
|                                     |                       |                   |
| NATURALLYOURS RATTAN NYSK23RBWL30H6 | L30 x W 19.5 X H 6 CM | WHITE WASH RATTAN |
| WHITEWASH TRAY MEDIUM               |                       |                   |
| L30 x W 19.5 X H 6 CMS              |                       |                   |
|                                     |                       |                   |