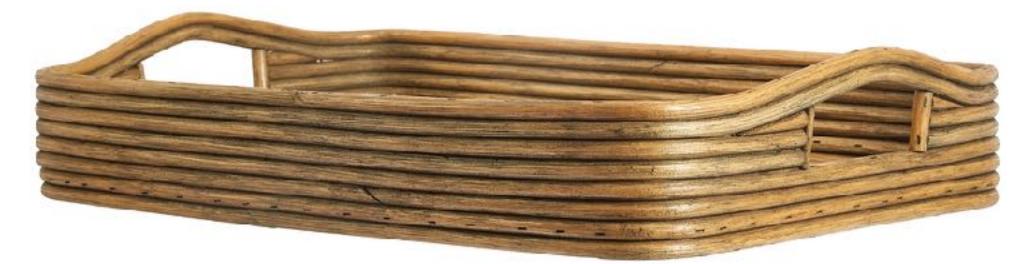

JAMES MOORE – Handmade Tray Collection

Organize in style with our Brown Rattan Tray with Holder. Functional and elegant, it adds a touch of warmth to your space.

| PRODUCT NAME                                                        | SIZE                  | MATERIAL |
|---------------------------------------------------------------------|-----------------------|----------|
| NATURALLYOURS RATTAN NYSK18DKH121L52<br>BROWN TRAY WITH SIDE HOLDER | L52 x W 32X H 8/10 CM | RATTAN   |
| LARGE L 52 x W32 x H 8/10 CMS                                       |                       |          |