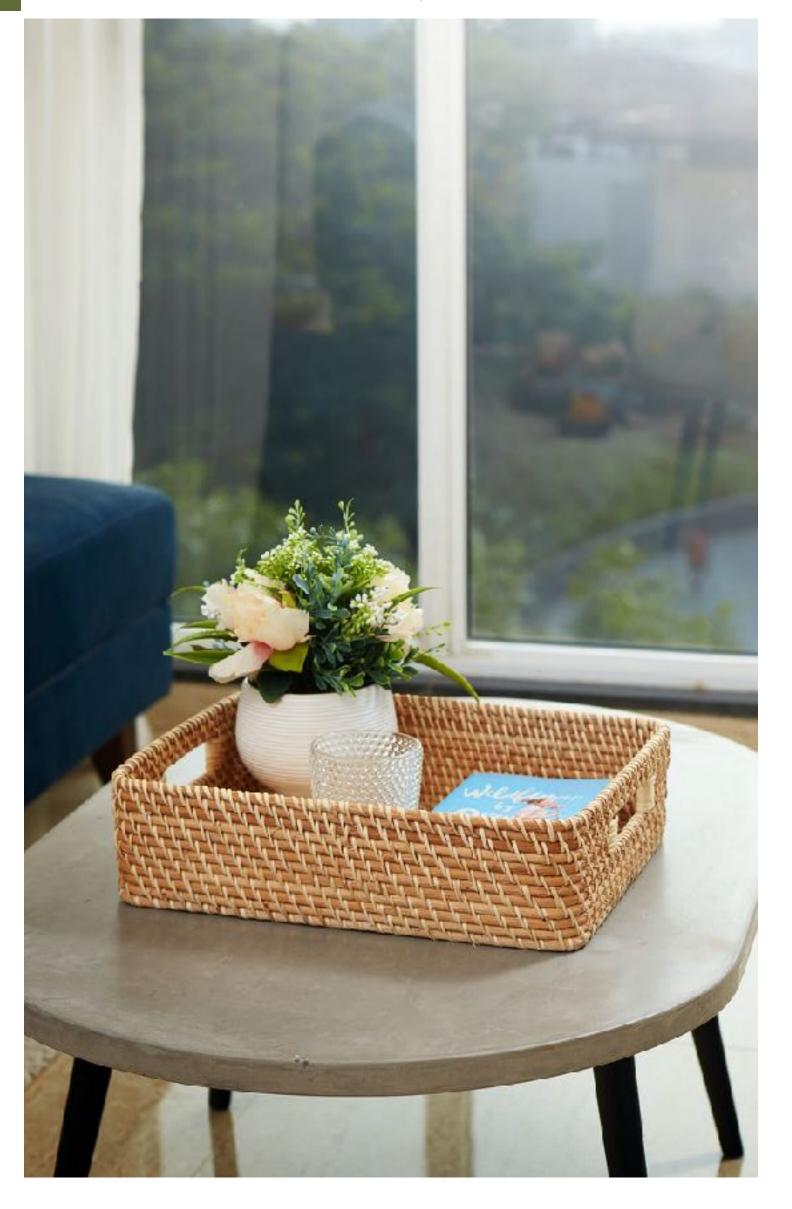

Our Small Honey Rectangular Multipurpose Basket with Handle is a versatile gem. Beautiful and functional, it's perfect for organizing and adding charm to any space.

| PRODUCT NAME | NATURALLYOURS RATTAN NYSK23RBWH10L25<br>HONEY MULTI-PURPOSE RECTANGULAR BASKET<br>WITH HANDLE<br>SMALL 25 x 20 x H 10 CM |
|--------------|--------------------------------------------------------------------------------------------------------------------------|
| SIZE         | L 25 x W 20 x H 10 CM                                                                                                    |
| MATERIAL     | RATTAN                                                                                                                   |

Elevate your space with our Large Honey Rectangular Multipurpose Basket with Handle. This stunning piece combines size, style, and function for elegant storage solutions

| PRODUCT NAME | NATURALLYOURS RATTAN NYSK23RBWH10L38<br>MULTI-PURPOSE HONEY RECTANGULAR<br>BASKET WITH HANDLE<br>LARGE 38 x 30 x 10 CM |
|--------------|------------------------------------------------------------------------------------------------------------------------|
| SIZE         | L 38 x W 30 x H 10 CM                                                                                                  |
| MATERIAL     | RATTAN                                                                                                                 |