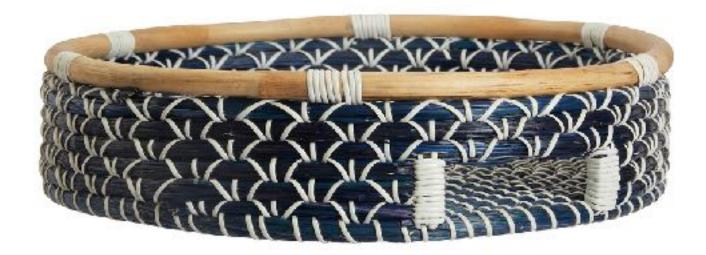

### ERP CODE : PRA1002534

ERP CODE : PRA1002535

ERP CODE : PRA1002536

| PRODUCT  | NATURALLYOURS SEAGRASS NYSK23SRTL40H9 |
|----------|---------------------------------------|
| NAME     | ROUND TRAY LARGE DIA 40 x H 9 CMS     |
|          |                                       |
|          |                                       |
| SIZE     | L:Dia40xH9 CMS                        |
|          |                                       |
| MATERIAL | SEAGRASS                              |
|          |                                       |

| PRODUCT  | NATURALLYOURS SEAGRASS NYSK23SRTL34H7 |
|----------|---------------------------------------|
| NAME     | ROUND TRAY SMALL DIA 34 x H 7 CMS     |
|          |                                       |
| SIZE     | M:Dia 34xH7 CMS                       |
| MATERIAL | SEAGRASS                              |

| PRODUCT  | NATURALLYOURS SEAGRASS NYSK23SRNW40H9 |
|----------|---------------------------------------|
| NAME     | ROUND TRAY LARGE DIA 40 x H 9 CMS     |
|          |                                       |
|          |                                       |
| SIZE     | L:Dia40xH9 CMS                        |
| MATERIAL | SEAGRASS                              |
|          | I                                     |

| PRODUCT  | NATURALLYOURS SEAGRASS NYSK23SRNW34H7 |
|----------|---------------------------------------|
| NAME     | ROUND TRAY SMALL DIA 34 x H 7 CMS     |
|          |                                       |
| SIZE     | M:Dia 34xH7 CMS                       |
|          |                                       |
| MATERIAL | SEAGRASS                              |
|          |                                       |

| NATURALLYOURS SEAGRASS NYSK23SRPB40H9 |
|---------------------------------------|
| ROUND TRAY LARGE DIA 40 x H 9 CMS     |
|                                       |
|                                       |
| L:Dia40xH9 CMS                        |
| SEAGRASS                              |
|                                       |

| PRODUCT  | NATURALLYOURS SEAGRASS NYSK23SRPB34H7 |
|----------|---------------------------------------|
| NAME     | ROUND TRAY SMALL DIA 34 x H 7 CMS     |
|          |                                       |
| SIZE     | M:Dia 34xH7 CMS                       |
| MATERIAL | SEAGRASS                              |