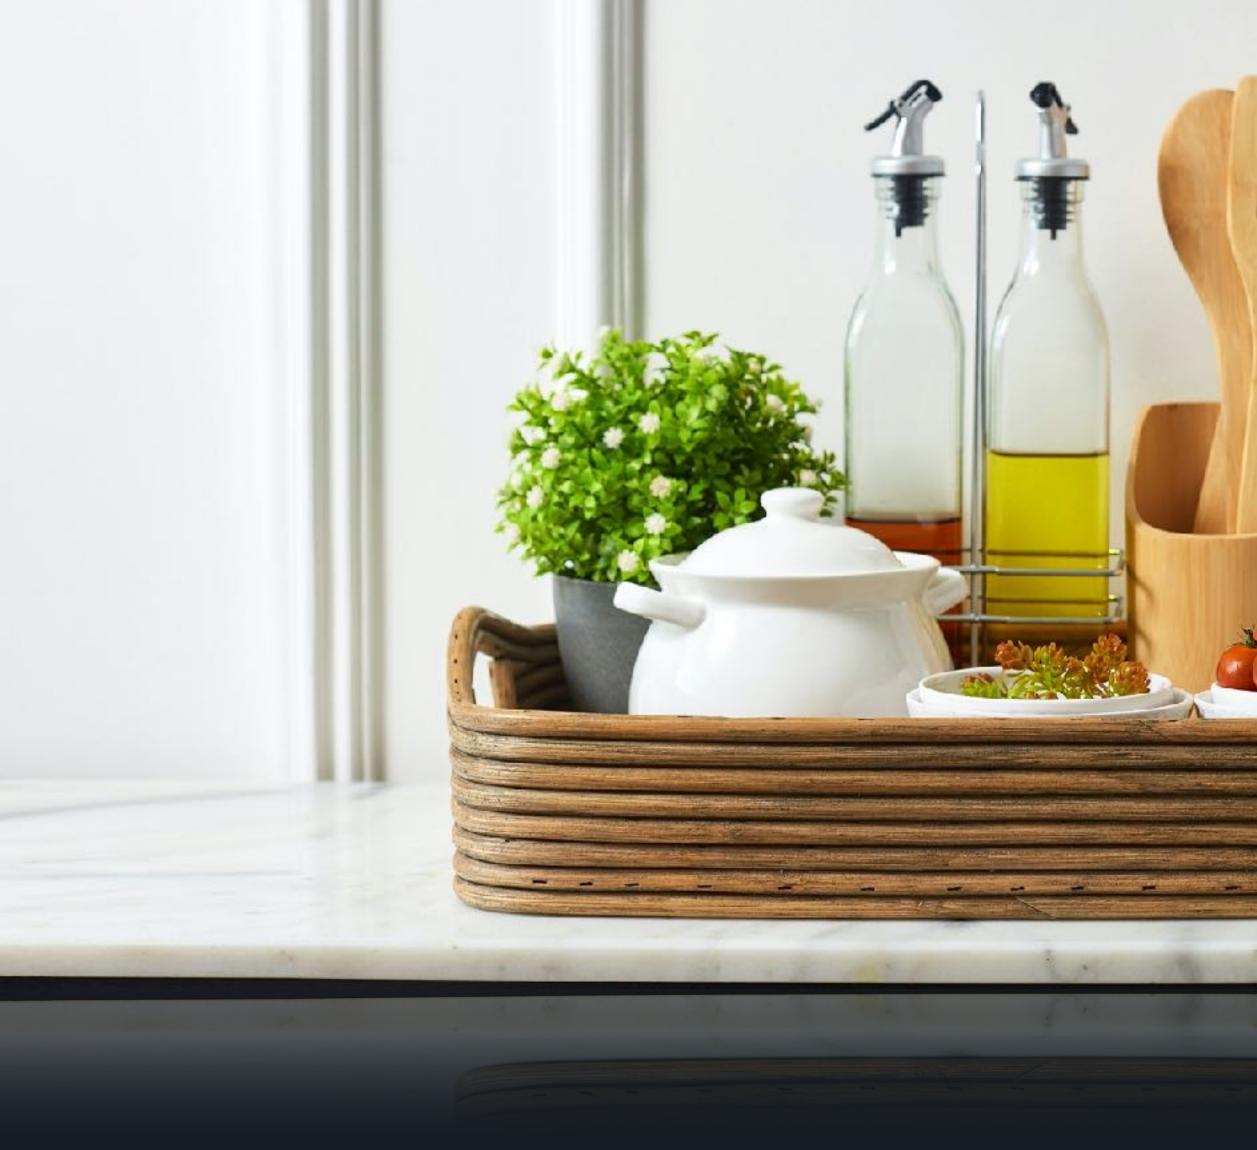

JAMES MOORE – Handmade Tray Collection

Organize in style with our Brown Rattan Tray with Holder. Functional and elegant, it adds a touch of warmth to your space.

| PRODUCT NAME                                                        | SIZE                  | MATERIAL |
|---------------------------------------------------------------------|-----------------------|----------|
| NATURALLYOURS RATTAN NYSK18DKH121L52<br>BROWN TRAY WITH SIDE HOLDER | L52 x W 32X H 8/10 CM | RATTAN   |
| LARGE L 52 x W32 x H 8/10 CMS                                       |                       |          |

### JAMES MOORE – Handmade Tray Collection

Experience rustic elegance with our Rattan Brown Tray with Holder. Perfect for serving or display, it combines utility and charm.

| PRODUCT NAME                         | SIZE                | MATERIAL |
|--------------------------------------|---------------------|----------|
| NATURALLYOURS RATTAN NYSK18DKH122L36 | L36 x W 25X H7/8 CM | RATTAN   |
| BROWN TRAY WITH SIDE HOLDER          |                     |          |
| MEDIUM L 36 x W 25 x H7/8 CMS        |                     |          |