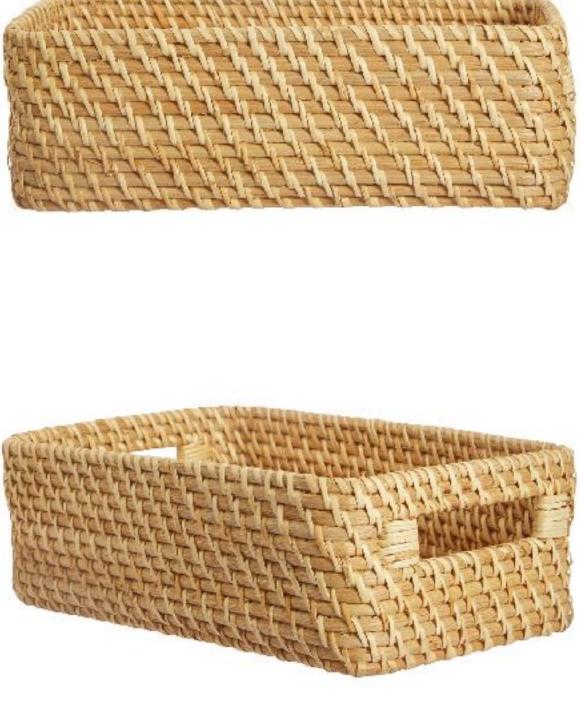

Embrace organization with our Medium Honey Rectangular Multipurpose Basket (Without Handle). Its natural beauty enhances your space while providing versatile storage.

| PRODUCT NAME | NATURALLYOURS RATTAN NYSK23RBNH10L30 |
|--------------|--------------------------------------|
|              | MULTI-PURPOSE HONEY RECTANGULAR      |
|              | BASKET WITHOUT HANDLE                |
|              | MEDIUM 30 x 17 x 10 CM               |
| SIZE         | L 30 x W 17 x H 10 CM                |
| MATERIAL     | RATTAN                               |