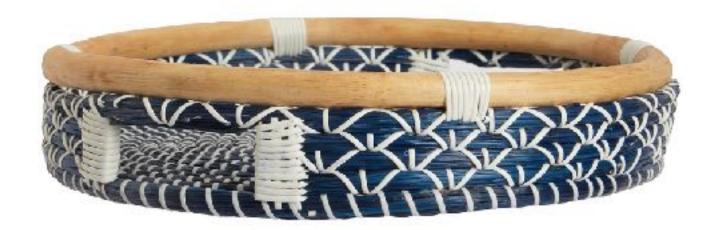

## ARTISTRY IN CIRCLES:

HANDMADE ROUND TRAY COLLECTION

Discover the perfect blend of functionality and beauty in our Handmade Round Tray Collection. Available in both small and large sizes, these artisan-crafted trays serve as exquisite centrepieces, display pieces, or practical organizers. Elevate your home decor with these timeless pieces that bring a touch of handmade charm to every setting.

### ERP CODE : PRA1002534

ERP CODE : PRA1002535

ERP CODE : PRA1002536

| PRODUCT  | NATURALLYOURS SEAGRASS NYSK23SRTL40H9 |
|----------|---------------------------------------|
| NAME     | ROUND TRAY LARGE DIA 40 x H 9 CMS     |
|          |                                       |
|          |                                       |
| SIZE     | L:Dia40xH9 CMS                        |
|          |                                       |
| MATERIAL | SEAGRASS                              |
|          |                                       |

| PRODUCT  | NATURALLYOURS SEAGRASS NYSK23SRTL34H7 |
|----------|---------------------------------------|
| NAME     | ROUND TRAY SMALL DIA 34 x H 7 CMS     |
|          |                                       |
| SIZE     | M:Dia 34xH7 CMS                       |
| MATERIAL | SEAGRASS                              |