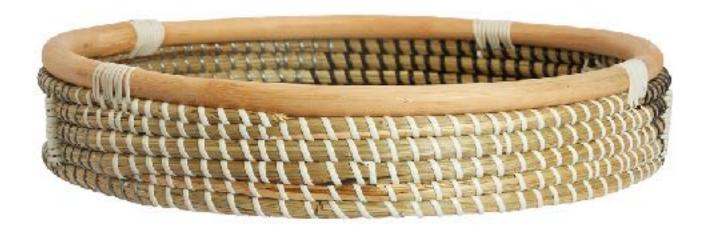

### ERP CODE : PRA1002534

ERP CODE : PRA1002535

ERP CODE : PRA1002536

| PRODUCT  | NATURALLYOURS SEAGRASS NYSK23SRTL40H9 |
|----------|---------------------------------------|
| NAME     | ROUND TRAY LARGE DIA 40 x H 9 CMS     |
|          |                                       |
|          |                                       |
| SIZE     | L:Dia40xH9 CMS                        |
|          |                                       |
| MATERIAL | SEAGRASS                              |
|          |                                       |

| PRODUCT  | NATURALLYOURS SEAGRASS NYSK23SRNW40H9 |
|----------|---------------------------------------|
| NAME     | ROUND TRAY LARGE DIA 40 x H 9 CMS     |
|          |                                       |
|          |                                       |
| SIZE     | L:Dia40xH9 CMS                        |
| MATERIAL | SEAGRASS                              |
|          | I                                     |

| NATURALLYOURS SEAGRASS NYSK23SRPB40H9 |
|---------------------------------------|
| ROUND TRAY LARGE DIA 40 x H 9 CMS     |
|                                       |
|                                       |
| L:Dia40xH9 CMS                        |
| SEAGRASS                              |
|                                       |