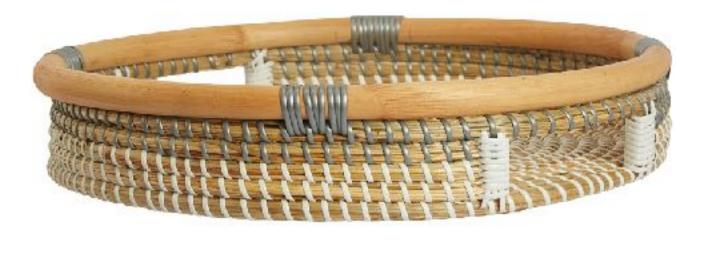

| PRODUCT  | NATURALLYOURS SEAGRASS NYSK23SRTL34H7 |
|----------|---------------------------------------|
| NAME     | ROUND TRAY SMALL DIA 34 x H 7 CMS     |
|          |                                       |
| SIZE     | M:Dia 34xH7 CMS                       |
| MATERIAL | SEAGRASS                              |

| PRODUCT  | NATURALLYOURS SEAGRASS NYSK23SRNW34H7 |
|----------|---------------------------------------|
| NAME     | ROUND TRAY SMALL DIA 34 x H 7 CMS     |
|          |                                       |
| SIZE     | M:Dia 34xH7 CMS                       |
|          |                                       |
| MATERIAL | SEAGRASS                              |
|          |                                       |

| PRODUCT  | NATURALLYOURS SEAGRASS NYSK23SRPB34H7 |
|----------|---------------------------------------|
| NAME     | ROUND TRAY SMALL DIA 34 x H 7 CMS     |
|          |                                       |
| SIZE     | M:Dia 34xH7 CMS                       |
| MATERIAL | SEAGRASS                              |