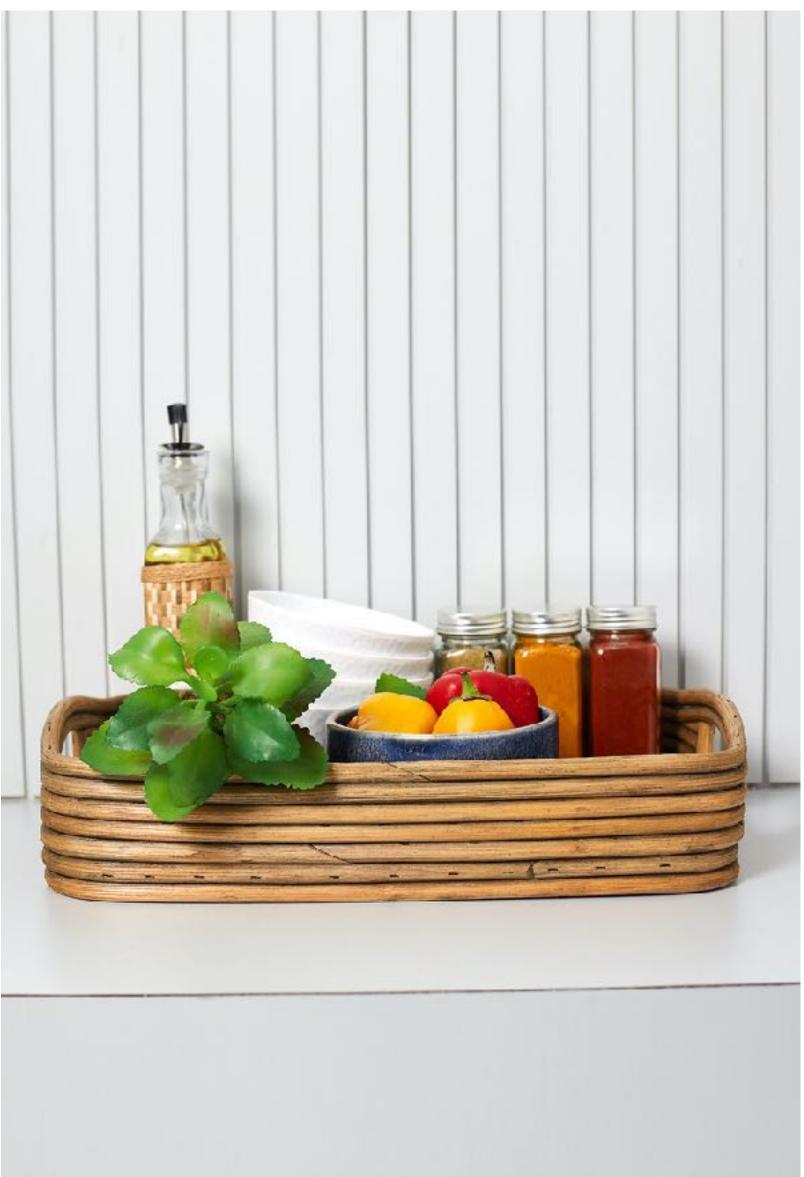

Our Small Honey Rectangular Multipurpose Basket with Handle is a versatile gem. Beautiful and functional, it's perfect for organizing and adding charm to any space.

| PRODUCT NAME | NATURALLYOURS RATTAN NYSK23RBWH10L25<br>HONEY MULTI-PURPOSE RECTANGULAR BASKET<br>WITH HANDLE<br>SMALL 25 x 20 x H 10 CM |
|--------------|--------------------------------------------------------------------------------------------------------------------------|
| SIZE         | L 25 x W 20 x H 10 CM                                                                                                    |
| MATERIAL     | RATTAN                                                                                                                   |