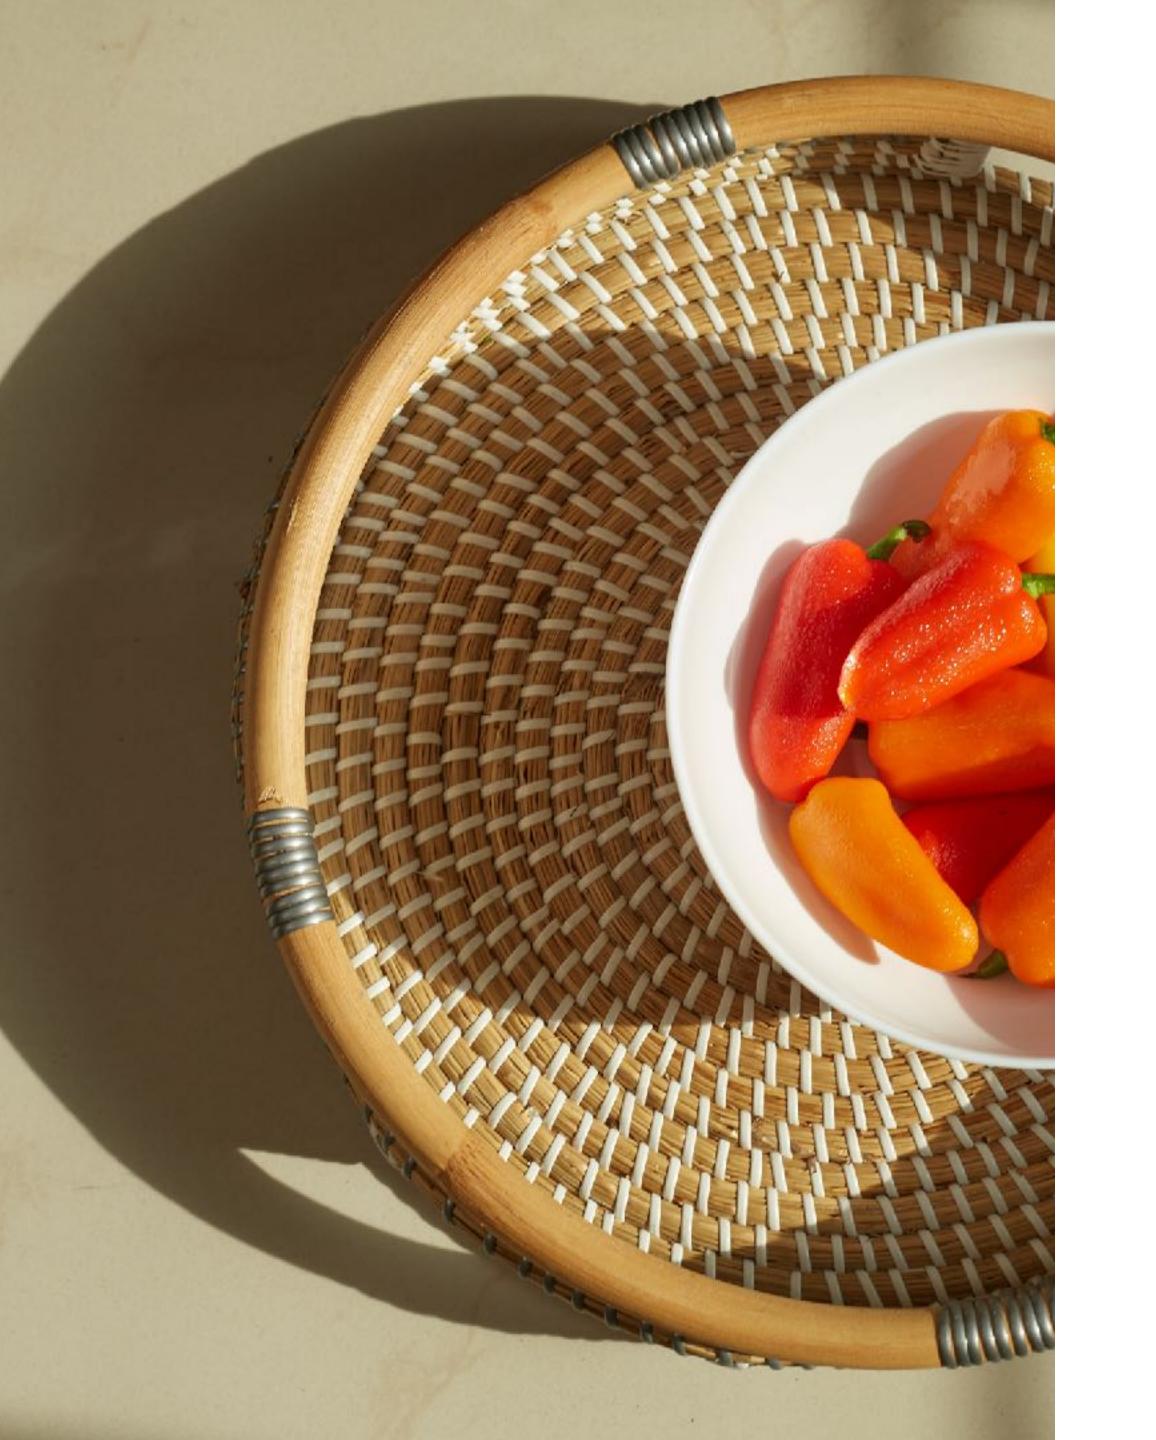

## 03 ALBERT'S ORCHARD FRUIT BOWL

Our Handmade Fruit Basket adds a touch of rustic charm to your dining experience. Crafted with care, it's perfect for showcasing fresh fruits, enhancing your table decor, or as a delightful gift. Elevate your culinary presentation with this elegant, artisanal masterpiece.

#### **ALBERT'S ORCHARD FRUIT BOWL**

| PRODUCT  | NATURALLYOURS RATTAN NYSK23RFBD30H16 |
|----------|--------------------------------------|
| NAME     | HONEY FRUIT BASKET ROUND             |
|          | DIA 30 x H 6/16 CMS                  |
| SIZE     | Dia 30 x H 6/16 cm                   |
| MATERIAL | RATTAN                               |