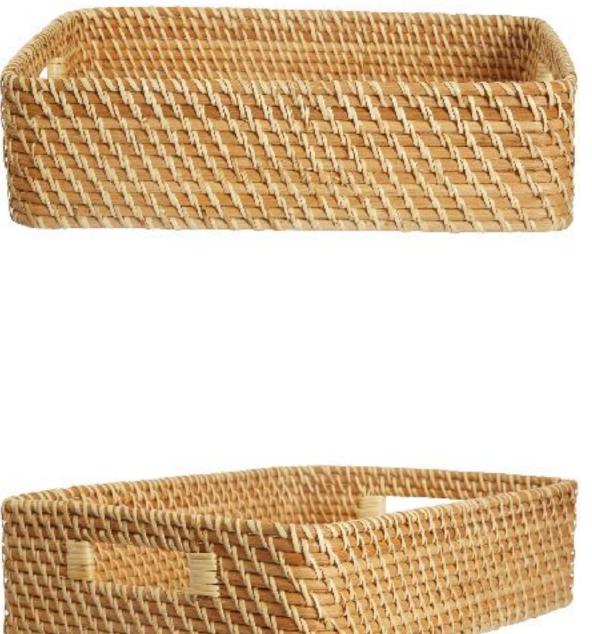

Our Small Honey Rectangular Multipurpose Basket with Handle is a versatile gem. Beautiful and functional, it's perfect for organizing and adding charm to any space.

| PRODUCT NAME | NATURALLYOURS RATTAN NYSK23RBWH10L25<br>HONEY MULTI-PURPOSE RECTANGULAR BASKET<br>WITH HANDLE<br>SMALL 25 x 20 x H 10 CM |
|--------------|--------------------------------------------------------------------------------------------------------------------------|
| SIZE         | L 25 x W 20 x H 10 CM                                                                                                    |
| MATERIAL     | RATTAN                                                                                                                   |

Elevate your space with our Large Honey Rectangular Multipurpose Basket with Handle. This stunning piece combines size, style, and function for elegant storage solutions

| PRODUCT NAME | NATURALLYOURS RATTAN NYSK23RBWH10L38<br>MULTI-PURPOSE HONEY RECTANGULAR<br>BASKET WITH HANDLE<br>LARGE 38 x 30 x 10 CM |
|--------------|------------------------------------------------------------------------------------------------------------------------|
| SIZE         | L 38 x W 30 x H 10 CM                                                                                                  |
| MATERIAL     | RATTAN                                                                                                                 |