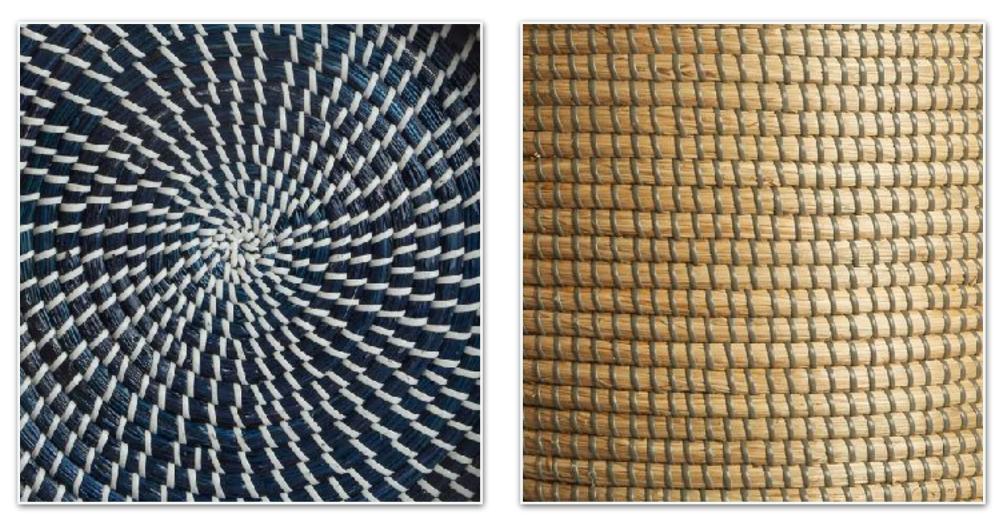

### CRAFTING WITH NATURE !

Crafted with care, our materials embrace eco-consciousness, ensuring your baskets are not only visually appealing but also gentle on the planet. Elevate your basketry with these Earthfriendly choices and be a part of the eco-conscious crafting movement.

Discover the perfect blend of sustainability and style with our eco-friendly basket materials. White Wash Rattan, known for its timeless beauty, adds a touch of elegance to your creations while remaining environmentally conscious. Rattan, a versatile and durable option, lends strength and character to your baskets. For a touch of coastal charm, explore our Seagrass selection, a natural and renewable material.

Whitewash Rattan

Rattan

### Seagrass