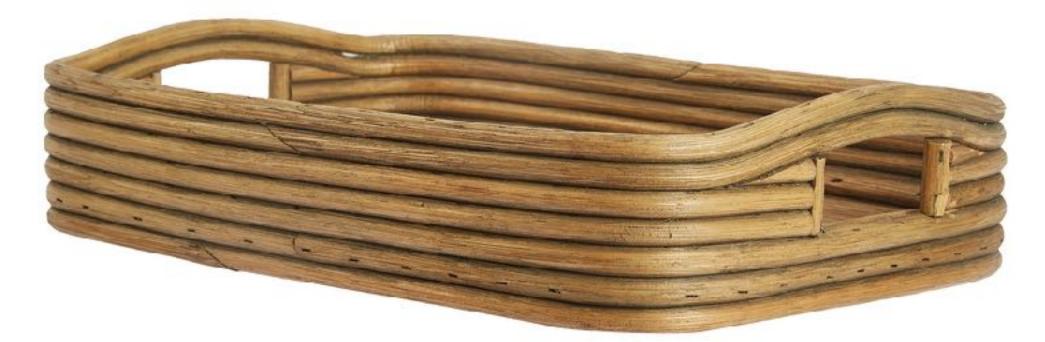

11133333

| PRODUCT NAME | NATURALLYOURS RATTAN NYSK23RBWH10L30 |
|--------------|--------------------------------------|
|              | MULTI-PURPOSE HONEY RECTANGULAR      |
|              | BASKET WITH HANDLE                   |
|              | MEDIUM 30 x 17 x 10 CM               |
| SIZE         | L 30 x W 17 x H 10 CM                |
| MATERIAL     | RATTAN                               |
|              |                                      |