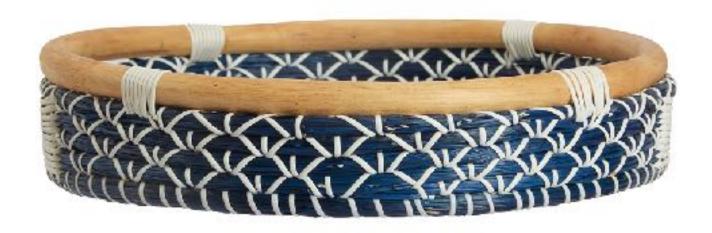

### ERP CODE : PRA1002534

ERP CODE : PRA1002535

ERP CODE : PRA1002536

| PRODUCT  | NATURALLYOURS SEAGRASS NYSK23SRTL40H9 |
|----------|---------------------------------------|
| NAME     | ROUND TRAY LARGE DIA 40 x H 9 CMS     |
|          |                                       |
|          |                                       |
| SIZE     | L:Dia40xH9 CMS                        |
|          |                                       |
| MATERIAL | SEAGRASS                              |
|          |                                       |

| PRODUCT  | NATURALLYOURS SEAGRASS NYSK23SRTL34H7 |
|----------|---------------------------------------|
| NAME     | ROUND TRAY SMALL DIA 34 x H 7 CMS     |
|          |                                       |
| SIZE     | M:Dia 34xH7 CMS                       |
| MATERIAL | SEAGRASS                              |

| PRODUCT  | NATURALLYOURS SEAGRASS NYSK23SRNW40H9 |
|----------|---------------------------------------|
| NAME     | ROUND TRAY LARGE DIA 40 x H 9 CMS     |
|          |                                       |
|          |                                       |
| SIZE     | L:Dia40xH9 CMS                        |
| MATERIAL | SEAGRASS                              |
|          | I                                     |

| PRODUCT  | NATURALLYOURS SEAGRASS NYSK23SRNW34H7 |
|----------|---------------------------------------|
| NAME     | ROUND TRAY SMALL DIA 34 x H 7 CMS     |
|          |                                       |
| SIZE     | M:Dia 34xH7 CMS                       |
|          |                                       |
| MATERIAL | SEAGRASS                              |
|          |                                       |

| NATURALLYOURS SEAGRASS NYSK23SRPB40H9 |
|---------------------------------------|
| ROUND TRAY LARGE DIA 40 x H 9 CMS     |
|                                       |
|                                       |
| L:Dia40xH9 CMS                        |
| SEAGRASS                              |
|                                       |

| PRODUCT  | NATURALLYOURS SEAGRASS NYSK23SRPB34H7 |
|----------|---------------------------------------|
| NAME     | ROUND TRAY SMALL DIA 34 x H 7 CMS     |
|          |                                       |
| SIZE     | M:Dia 34xH7 CMS                       |
| MATERIAL | SEAGRASS                              |