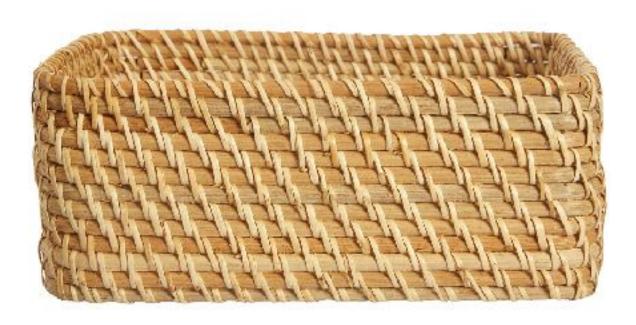

Our Small Honey Rectangular Multipurpose Basket with Handle is a versatile gem. Beautiful and functional, it's perfect for organizing and adding charm to any space.

| PRODUCT NAME | NATURALLYOURS RATTAN NYSK23RBWH10L25<br>HONEY MULTI-PURPOSE RECTANGULAR BASKET<br>WITH HANDLE<br>SMALL 25 x 20 x H 10 CM |
|--------------|--------------------------------------------------------------------------------------------------------------------------|
| SIZE         | L 25 x W 20 x H 10 CM                                                                                                    |
| MATERIAL     | RATTAN                                                                                                                   |

Elevate your space with our Large Honey Rectangular Multipurpose Basket with Handle. This stunning piece combines size, style, and function for elegant storage solutions

| PRODUCT NAME | NATURALLYOURS RATTAN NYSK23RBWH10L38<br>MULTI-PURPOSE HONEY RECTANGULAR<br>BASKET WITH HANDLE<br>LARGE 38 x 30 x 10 CM |
|--------------|------------------------------------------------------------------------------------------------------------------------|
| SIZE         | L 38 x W 30 x H 10 CM                                                                                                  |
| MATERIAL     | RATTAN                                                                                                                 |