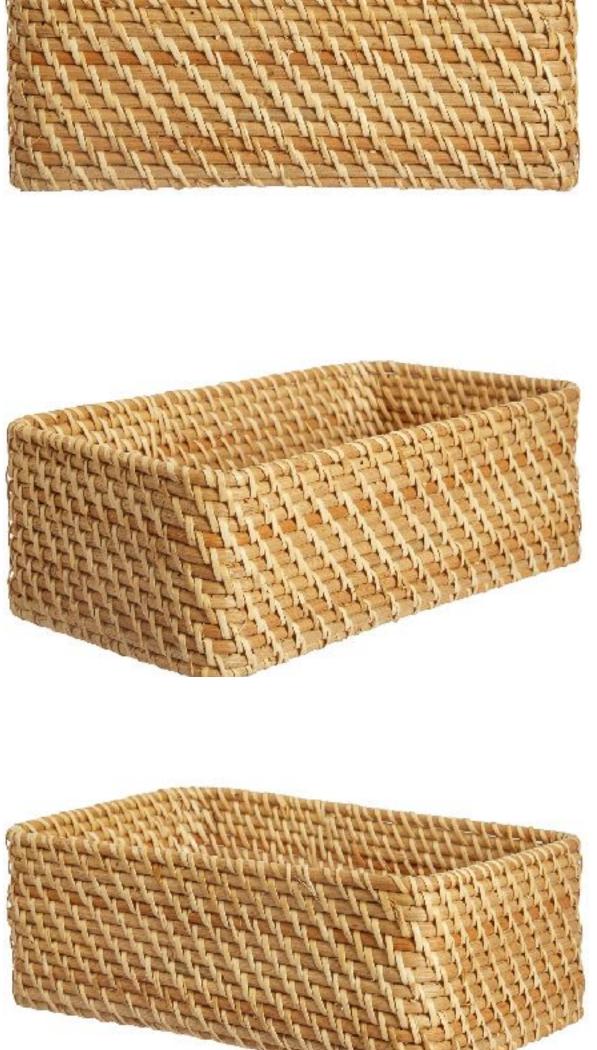

Our Small Honey Rectangular Multipurpose Basket (Without Handle) adds rustic charm to any setting. Perfect for organizing and showcasing your treasures

| PRODUCT NAME | NATURALLYOURS RATTAN NYSK23RBNH10L25 |
|--------------|--------------------------------------|
|              | HONEY MULTI-PURPOSE RECTANGULAR      |
|              | BASKET WITHOUT HANDLE                |
|              | SMALL 25 x 20 x H 10 CMS             |
| SIZE         | L 25 x W 20 x H 10 CM                |
| MATERIAL     | RATTAN                               |

Embrace organization with our Medium Honey Rectangular Multipurpose Basket (Without Handle). Its natural beauty enhances your space while providing versatile storage.

| PRODUCT NAME | NATURALLYOURS RATTAN NYSK23RBNH10L30 |
|--------------|--------------------------------------|
|              | MULTI-PURPOSE HONEY RECTANGULAR      |
|              | BASKET WITHOUT HANDLE                |
|              | MEDIUM 30 x 17 x 10 CM               |
| SIZE         | L 30 x W 17 x H 10 CM                |
| MATERIAL     | RATTAN                               |

Experience the spacious elegance of our Large Honey Rectangular Multipurpose Basket (Without Handle). A versatile beauty, perfect for stylish storage and organization

| PRODUCT NAME | NATURALLYOURS RATTAN NYSK23RBNH10L38<br>MULTI-PURPOSE HONEY RECTANGULAR<br>BASKET WITH HANDLE |
|--------------|-----------------------------------------------------------------------------------------------|
|              | LARGE 38 x 30 x 10 CM                                                                         |
| SIZE         | L 38 x W 30 x H 10 CM                                                                         |
| MATERIAL     | RATTAN                                                                                        |