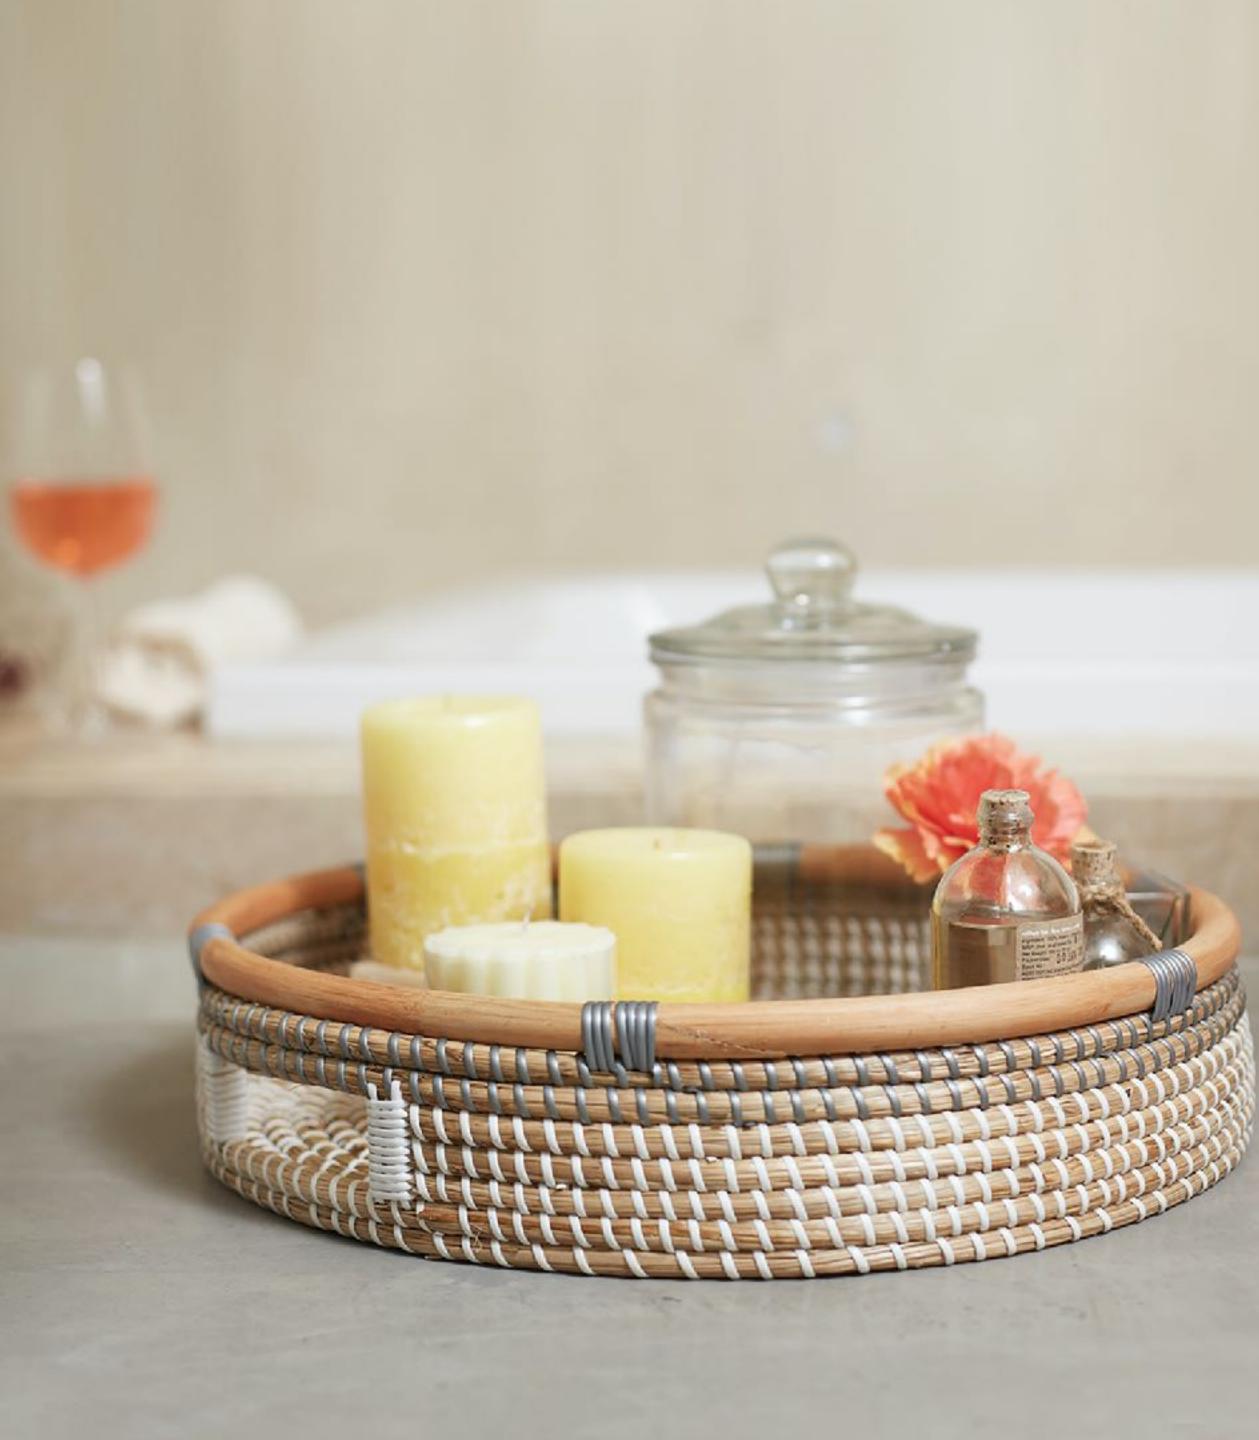

### ERP CODE : PRA1002534

ERP CODE : PRA1002535

ERP CODE : PRA1002536

| PRODUCT  | NATURALLYOURS SEAGRASS NYSK23SRTL40H9 |
|----------|---------------------------------------|
| NAME     | ROUND TRAY LARGE DIA 40 x H 9 CMS     |
|          |                                       |
|          |                                       |
| SIZE     | L:Dia40xH9 CMS                        |
|          |                                       |
| MATERIAL | SEAGRASS                              |
|          |                                       |

| PRODUCT  | NATURALLYOURS SEAGRASS NYSK23SRTL34H7 |
|----------|---------------------------------------|
| NAME     | ROUND TRAY SMALL DIA 34 x H 7 CMS     |
|          |                                       |
| SIZE     | M:Dia 34xH7 CMS                       |
| MATERIAL | SEAGRASS                              |

| PRODUCT  | NATURALLYOURS SEAGRASS NYSK23SRNW40H9 |
|----------|---------------------------------------|
| NAME     | ROUND TRAY LARGE DIA 40 x H 9 CMS     |
|          |                                       |
|          |                                       |
| SIZE     | L:Dia40xH9 CMS                        |
| MATERIAL | SEAGRASS                              |
|          | I                                     |

| PRODUCT  | NATURALLYOURS SEAGRASS NYSK23SRNW34H7 |
|----------|---------------------------------------|
| NAME     | ROUND TRAY SMALL DIA 34 x H 7 CMS     |
|          |                                       |
| SIZE     | M:Dia 34xH7 CMS                       |
|          |                                       |
| MATERIAL | SEAGRASS                              |
|          |                                       |

| NATURALLYOURS SEAGRASS NYSK23SRPB40H9 |
|---------------------------------------|
| ROUND TRAY LARGE DIA 40 x H 9 CMS     |
|                                       |
|                                       |
| L:Dia40xH9 CMS                        |
| SEAGRASS                              |
|                                       |

| PRODUCT  | NATURALLYOURS SEAGRASS NYSK23SRPB34H7 |
|----------|---------------------------------------|
| NAME     | ROUND TRAY SMALL DIA 34 x H 7 CMS     |
|          |                                       |
| SIZE     | M:Dia 34xH7 CMS                       |
| MATERIAL | SEAGRASS                              |