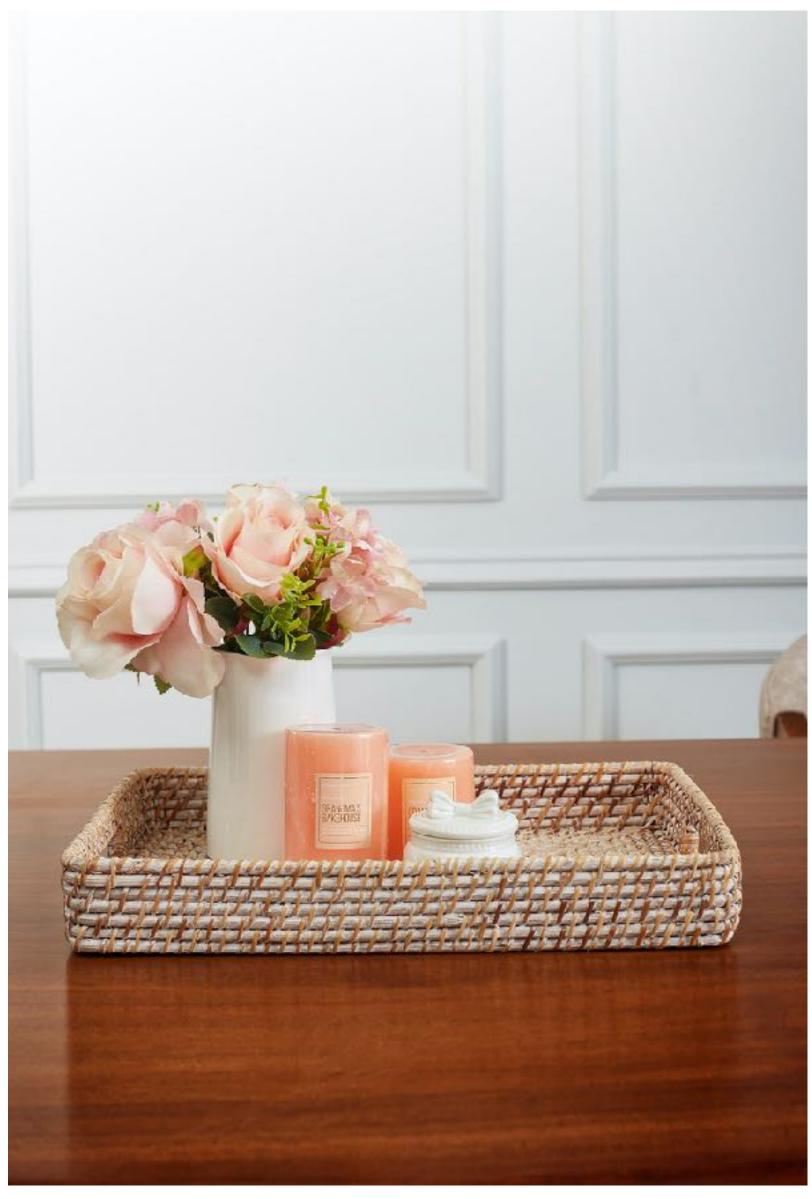

#### JAMES MOORE – Handmade Tray Collection

Enhance your dining experience with our Whitewash Rattan Serving Tray. Its rustic charm elevates presentation, making every meal a masterpiece.

| PRODUCT NAME                        | SIZE                  | MATERIAL          |
|-------------------------------------|-----------------------|-------------------|
|                                     |                       |                   |
| NATURALLYOURS RATTAN NYSK23RBWL30H6 | L30 x W 19.5 X H 6 CM | WHITE WASH RATTAN |
| WHITEWASH TRAY MEDIUM               |                       |                   |
| L30 x W 19.5 X H 6 CMS              |                       |                   |
|                                     |                       |                   |