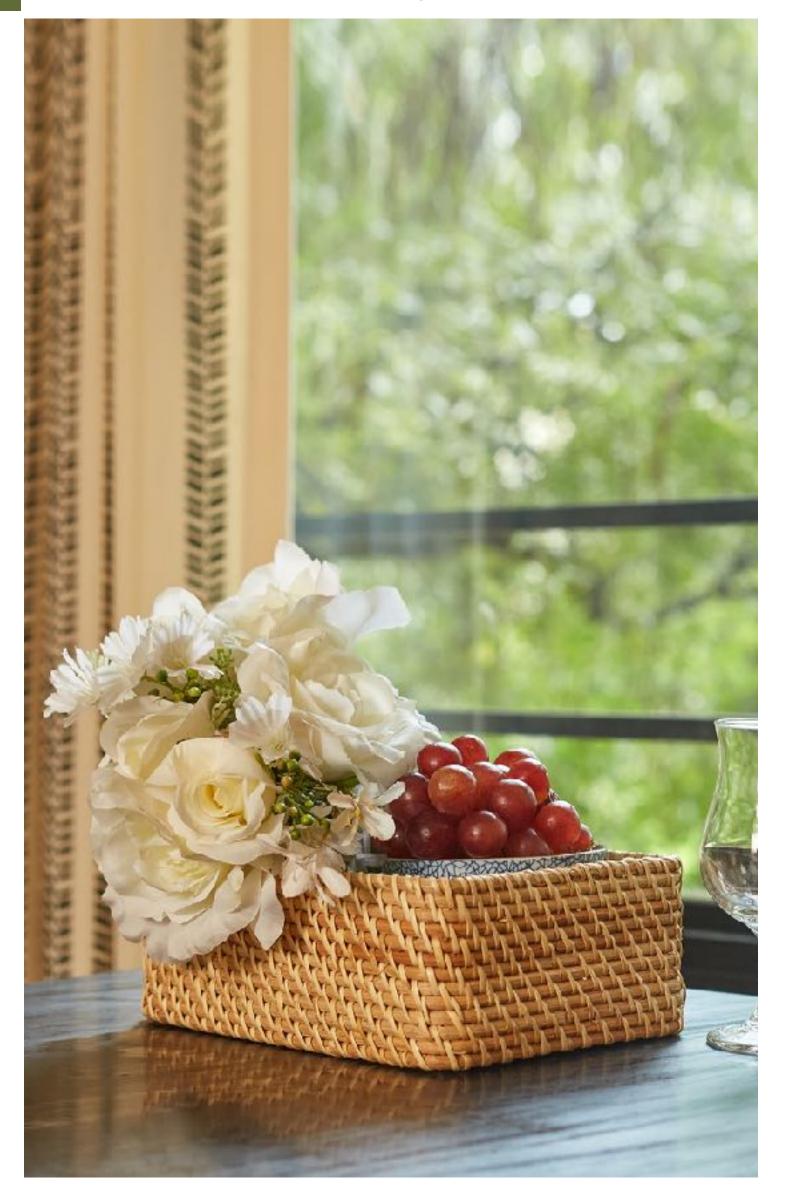

Our Small Honey Rectangular Multipurpose Basket with Handle is a versatile gem. Beautiful and functional, it's perfect for organizing and adding charm to any space.

| PRODUCT NAME | NATURALLYOURS RATTAN NYSK23RBWH10L25<br>HONEY MULTI-PURPOSE RECTANGULAR BASKET<br>WITH HANDLE<br>SMALL 25 x 20 x H 10 CM |
|--------------|--------------------------------------------------------------------------------------------------------------------------|
| SIZE         | L 25 x W 20 x H 10 CM                                                                                                    |
| MATERIAL     | RATTAN                                                                                                                   |

Elevate your space with our Large Honey Rectangular Multipurpose Basket with Handle. This stunning piece combines size, style, and function for elegant storage solutions

| PRODUCT NAME | NATURALLYOURS RATTAN NYSK23RBWH10L38<br>MULTI-PURPOSE HONEY RECTANGULAR<br>BASKET WITH HANDLE<br>LARGE 38 x 30 x 10 CM |
|--------------|------------------------------------------------------------------------------------------------------------------------|
| SIZE         | L 38 x W 30 x H 10 CM                                                                                                  |
| MATERIAL     | RATTAN                                                                                                                 |