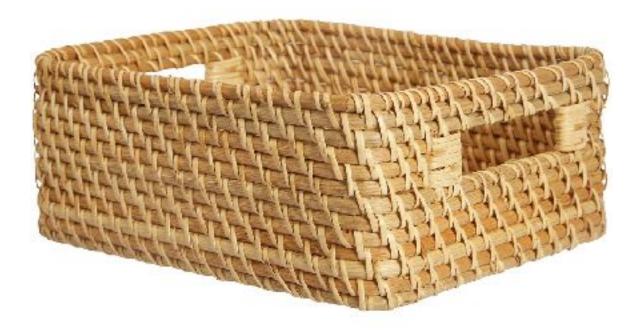

Our Small Honey Rectangular Multipurpose Basket (Without Handle) adds rustic charm to any setting. Perfect for organizing and showcasing your treasures

| PRODUCT NAME | NATURALLYOURS RATTAN NYSK23RBNH10L25 |
|--------------|--------------------------------------|
|              | HONEY MULTI-PURPOSE RECTANGULAR      |
|              | BASKET WITHOUT HANDLE                |
|              | SMALL 25 x 20 x H 10 CMS             |
| SIZE         | L 25 x W 20 x H 10 CM                |
| MATERIAL     | RATTAN                               |

Experience the spacious elegance of our Large Honey Rectangular Multipurpose Basket (Without Handle). A versatile beauty, perfect for stylish storage and organization

| PRODUCT NAME | NATURALLYOURS RATTAN NYSK23RBNH10L38<br>MULTI-PURPOSE HONEY RECTANGULAR<br>BASKET WITH HANDLE |
|--------------|-----------------------------------------------------------------------------------------------|
|              | LARGE 38 x 30 x 10 CM                                                                         |
| SIZE         | L 38 x W 30 x H 10 CM                                                                         |
| MATERIAL     | RATTAN                                                                                        |