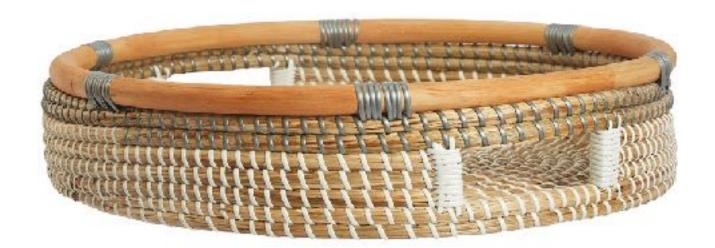

### ERP CODE : PRA1002534

ERP CODE : PRA1002535

ERP CODE : PRA1002536

| PRODUCT  | NATURALLYOURS SEAGRASS NYSK23SRTL40H9 |
|----------|---------------------------------------|
| NAME     | ROUND TRAY LARGE DIA 40 x H 9 CMS     |
|          |                                       |
|          |                                       |
| SIZE     | L:Dia40xH9 CMS                        |
|          |                                       |
| MATERIAL | SEAGRASS                              |
|          |                                       |

| PRODUCT  | NATURALLYOURS SEAGRASS NYSK23SRTL34H7 |
|----------|---------------------------------------|
| NAME     | ROUND TRAY SMALL DIA 34 x H 7 CMS     |
|          |                                       |
| SIZE     | M:Dia 34xH7 CMS                       |
| MATERIAL | SEAGRASS                              |

| PRODUCT  | NATURALLYOURS SEAGRASS NYSK23SRNW40H9 |
|----------|---------------------------------------|
| NAME     | ROUND TRAY LARGE DIA 40 x H 9 CMS     |
|          |                                       |
|          |                                       |
| SIZE     | L:Dia40xH9 CMS                        |
| MATERIAL | SEAGRASS                              |
|          | I                                     |

| PRODUCT  | NATURALLYOURS SEAGRASS NYSK23SRNW34H7 |
|----------|---------------------------------------|
| NAME     | ROUND TRAY SMALL DIA 34 x H 7 CMS     |
|          |                                       |
| SIZE     | M:Dia 34xH7 CMS                       |
|          |                                       |
| MATERIAL | SEAGRASS                              |
|          |                                       |

| NATURALLYOURS SEAGRASS NYSK23SRPB40H9 |
|---------------------------------------|
| ROUND TRAY LARGE DIA 40 x H 9 CMS     |
|                                       |
|                                       |
| L:Dia40xH9 CMS                        |
| SEAGRASS                              |
|                                       |

| PRODUCT  | NATURALLYOURS SEAGRASS NYSK23SRPB34H7 |
|----------|---------------------------------------|
| NAME     | ROUND TRAY SMALL DIA 34 x H 7 CMS     |
|          |                                       |
| SIZE     | M:Dia 34xH7 CMS                       |
| MATERIAL | SEAGRASS                              |