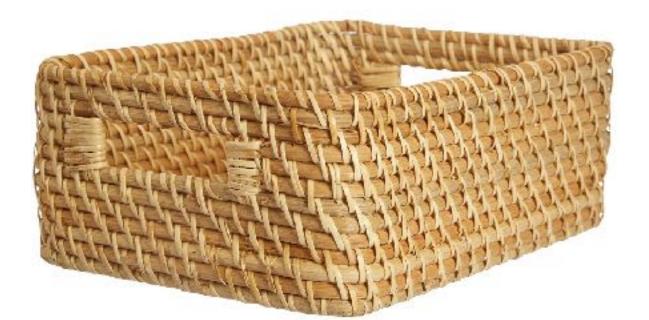

Embrace organization with our Medium Honey Rectangular Multipurpose Basket (Without Handle). Its natural beauty enhances your space while providing versatile storage.

| PRODUCT NAME | NATURALLYOURS RATTAN NYSK23RBNH10L30 |
|--------------|--------------------------------------|
|              | MULTI-PURPOSE HONEY RECTANGULAR      |
|              | BASKET WITHOUT HANDLE                |
|              | MEDIUM 30 x 17 x 10 CM               |
| SIZE         | L 30 x W 17 x H 10 CM                |
| MATERIAL     | RATTAN                               |