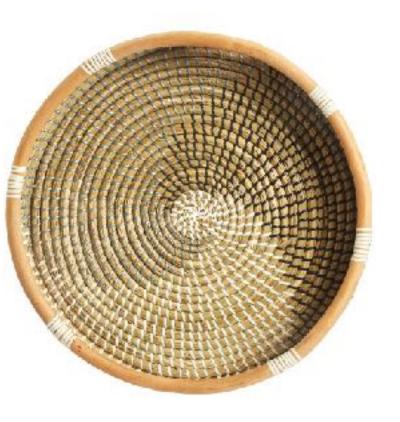

### ERP CODE : PRA1002534

ERP CODE : PRA1002535

ERP CODE : PRA1002536

| PRODUCT  | NATURALLYOURS SEAGRASS NYSK23SRTL40H9 |
|----------|---------------------------------------|
| NAME     | ROUND TRAY LARGE DIA 40 x H 9 CMS     |
|          |                                       |
|          |                                       |
| SIZE     | L:Dia40xH9 CMS                        |
|          |                                       |
| MATERIAL | SEAGRASS                              |
|          |                                       |

| PRODUCT  | NATURALLYOURS SEAGRASS NYSK23SRTL34H7 |
|----------|---------------------------------------|
| NAME     | ROUND TRAY SMALL DIA 34 x H 7 CMS     |
|          |                                       |
| SIZE     | M:Dia 34xH7 CMS                       |
| MATERIAL | SEAGRASS                              |