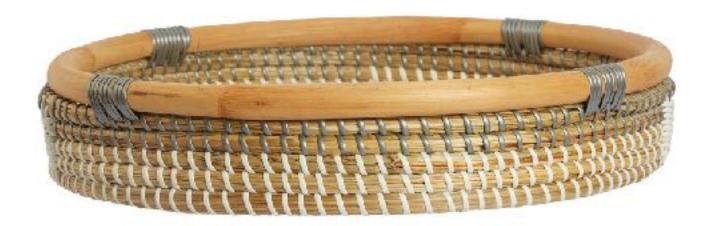

### ERP CODE : PRA1002534

ERP CODE : PRA1002535

ERP CODE : PRA1002536

| PRODUCT  | NATURALLYOURS SEAGRASS NYSK23SRTL40H9 |
|----------|---------------------------------------|
| NAME     | ROUND TRAY LARGE DIA 40 x H 9 CMS     |
|          |                                       |
|          |                                       |
| SIZE     | L:Dia40xH9 CMS                        |
|          |                                       |
| MATERIAL | SEAGRASS                              |
|          |                                       |

| PRODUCT  | NATURALLYOURS SEAGRASS NYSK23SRNW40H9 |
|----------|---------------------------------------|
| NAME     | ROUND TRAY LARGE DIA 40 x H 9 CMS     |
|          |                                       |
|          |                                       |
| SIZE     | L:Dia40xH9 CMS                        |
| MATERIAL | SEAGRASS                              |
|          | I                                     |

| NATURALLYOURS SEAGRASS NYSK23SRPB40H9 |
|---------------------------------------|
| ROUND TRAY LARGE DIA 40 x H 9 CMS     |
|                                       |
|                                       |
| L:Dia40xH9 CMS                        |
| SEAGRASS                              |
|                                       |