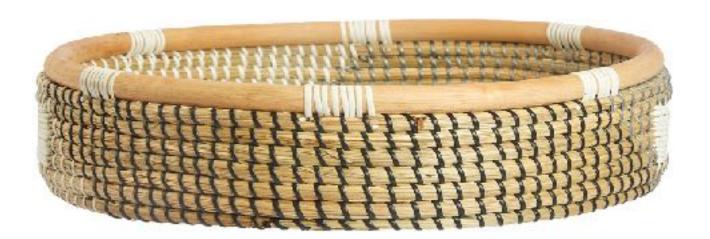

### ERP CODE : PRA1002534

ERP CODE : PRA1002535

ERP CODE : PRA1002536

| PRODUCT  | NATURALLYOURS SEAGRASS NYSK23SRTL40H9 |
|----------|---------------------------------------|
| NAME     | ROUND TRAY LARGE DIA 40 x H 9 CMS     |
|          |                                       |
|          |                                       |
| SIZE     | L:Dia40xH9 CMS                        |
|          |                                       |
| MATERIAL | SEAGRASS                              |
|          |                                       |

| PRODUCT  | NATURALLYOURS SEAGRASS NYSK23SRNW40H9 |
|----------|---------------------------------------|
| NAME     | ROUND TRAY LARGE DIA 40 x H 9 CMS     |
|          |                                       |
|          |                                       |
| SIZE     | L:Dia40xH9 CMS                        |
| MATERIAL | SEAGRASS                              |
|          | I                                     |

| NATURALLYOURS SEAGRASS NYSK23SRPB40H9 |
|---------------------------------------|
| ROUND TRAY LARGE DIA 40 x H 9 CMS     |
|                                       |
|                                       |
| L:Dia40xH9 CMS                        |
| SEAGRASS                              |
|                                       |