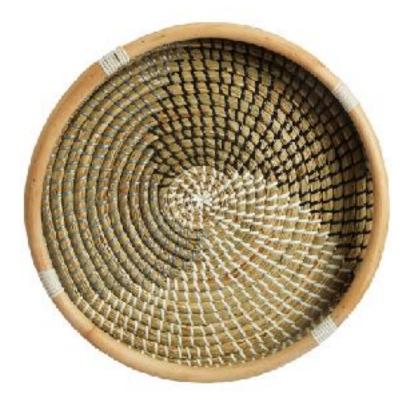

| PRODUCT  | NATURALLYOURS SEAGRASS NYSK23SRNW40H9 |
|----------|---------------------------------------|
| NAME     | ROUND TRAY LARGE DIA 40 x H 9 CMS     |
|          |                                       |
|          |                                       |
| SIZE     | L:Dia40xH9 CMS                        |
| MATERIAL | SEAGRASS                              |
|          | I                                     |

| PRODUCT  | NATURALLYOURS SEAGRASS NYSK23SRNW34H7 |
|----------|---------------------------------------|
| NAME     | ROUND TRAY SMALL DIA 34 x H 7 CMS     |
|          |                                       |
| SIZE     | M:Dia 34xH7 CMS                       |
|          |                                       |
| MATERIAL | SEAGRASS                              |
|          |                                       |