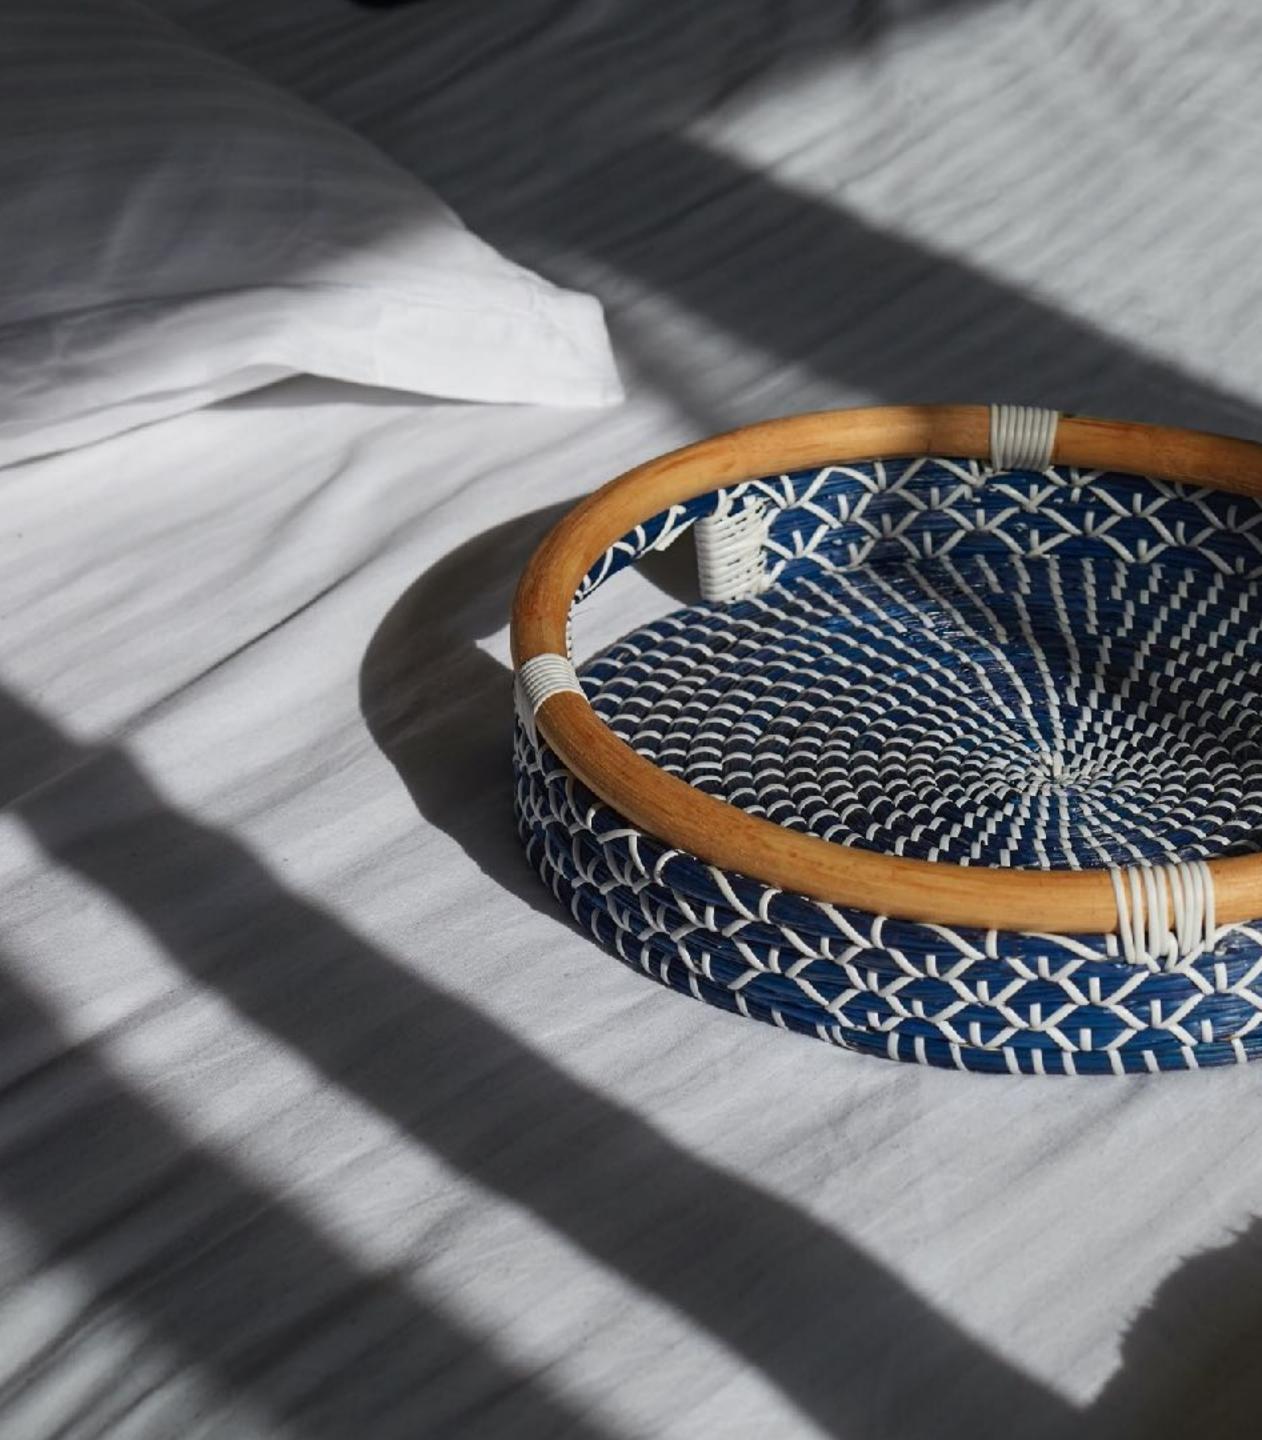

## ARTISTRY IN CIRCLES:

HANDMADE ROUND TRAY COLLECTION

Discover the perfect blend of functionality and beauty in our Handmade Round Tray Collection. Available in both small and large sizes, these artisan-crafted trays serve as exquisite centrepieces, display pieces, or practical organizers. Elevate your home decor with these timeless pieces that bring a touch of handmade charm to every setting.

| NATURALLYOURS SEAGRASS NYSK23SRPB40H9 |
|---------------------------------------|
| ROUND TRAY LARGE DIA 40 x H 9 CMS     |
|                                       |
|                                       |
| L:Dia40xH9 CMS                        |
| SEAGRASS                              |
|                                       |

| PRODUCT  | NATURALLYOURS SEAGRASS NYSK23SRPB34H7 |
|----------|---------------------------------------|
| NAME     | ROUND TRAY SMALL DIA 34 x H 7 CMS     |
|          |                                       |
| SIZE     | M:Dia 34xH7 CMS                       |
| MATERIAL | SEAGRASS                              |