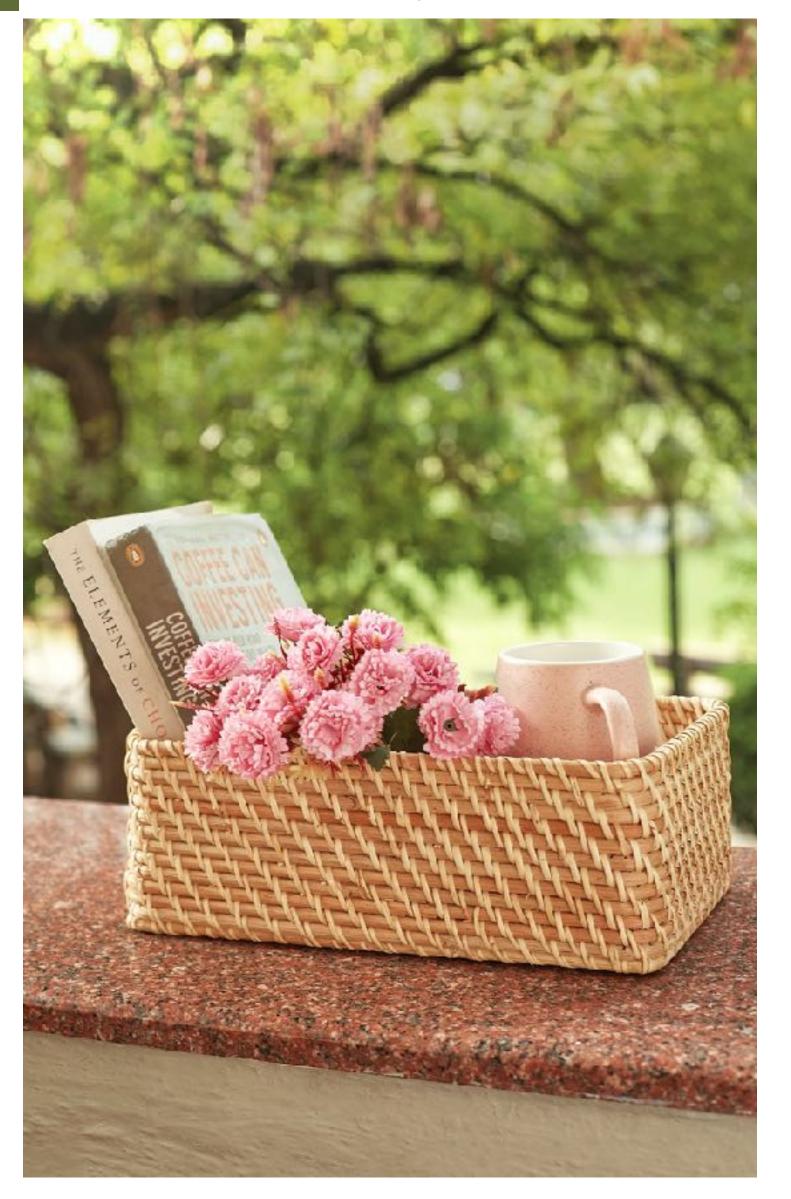

Our Small Honey Rectangular Multipurpose Basket with Handle is a versatile gem. Beautiful and functional, it's perfect for organizing and adding charm to any space.

| PRODUCT NAME | NATURALLYOURS RATTAN NYSK23RBWH10L25<br>HONEY MULTI-PURPOSE RECTANGULAR BASKET<br>WITH HANDLE<br>SMALL 25 x 20 x H 10 CM |
|--------------|--------------------------------------------------------------------------------------------------------------------------|
| SIZE         | L 25 x W 20 x H 10 CM                                                                                                    |
| MATERIAL     | RATTAN                                                                                                                   |

Elevate your space with our Large Honey Rectangular Multipurpose Basket with Handle. This stunning piece combines size, style, and function for elegant storage solutions

| PRODUCT NAME | NATURALLYOURS RATTAN NYSK23RBWH10L38<br>MULTI-PURPOSE HONEY RECTANGULAR<br>BASKET WITH HANDLE<br>LARGE 38 x 30 x 10 CM |
|--------------|------------------------------------------------------------------------------------------------------------------------|
| SIZE         | L 38 x W 30 x H 10 CM                                                                                                  |
| MATERIAL     | RATTAN                                                                                                                 |