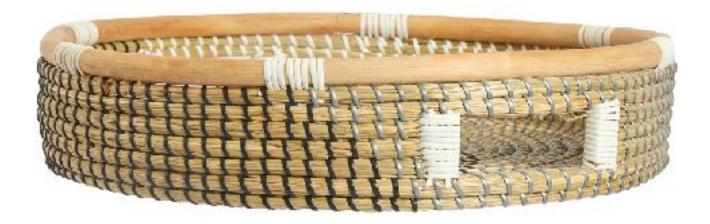

| PRODUCT  | NATURALLYOURS SEAGRASS NYSK23SRTL34H7 |
|----------|---------------------------------------|
| NAME     | ROUND TRAY SMALL DIA 34 x H 7 CMS     |
|          |                                       |
| SIZE     | M:Dia 34xH7 CMS                       |
| MATERIAL | SEAGRASS                              |

| PRODUCT  | NATURALLYOURS SEAGRASS NYSK23SRNW34H7 |
|----------|---------------------------------------|
| NAME     | ROUND TRAY SMALL DIA 34 x H 7 CMS     |
|          |                                       |
| SIZE     | M:Dia 34xH7 CMS                       |
|          |                                       |
| MATERIAL | SEAGRASS                              |
|          |                                       |

| PRODUCT  | NATURALLYOURS SEAGRASS NYSK23SRPB34H7 |
|----------|---------------------------------------|
| NAME     | ROUND TRAY SMALL DIA 34 x H 7 CMS     |
|          |                                       |
| SIZE     | M:Dia 34xH7 CMS                       |
| MATERIAL | SEAGRASS                              |