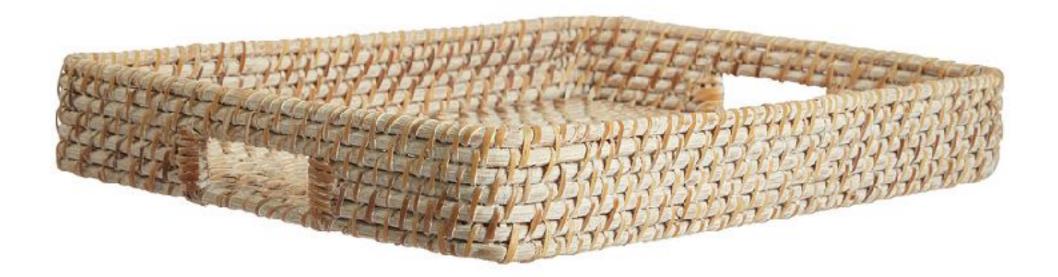

JAMES MOORE – Handmade Tray Collection

Elevate your decor with our Whitewash Rattan Decorative Tray. Its elegant design adds charm and sophistication to any room.

| PRODUCT NAME                                                                    | SIZE                | MATERIAL          |
|---------------------------------------------------------------------------------|---------------------|-------------------|
| NATURALLYOURS RATTAN NYSK23RBWL42H6<br>WHITEWASH TRAY LARGE<br>42 x 32 x H6 CMS | L42 x W 32 X H 6 CM | WHITE WASH RATTAN |