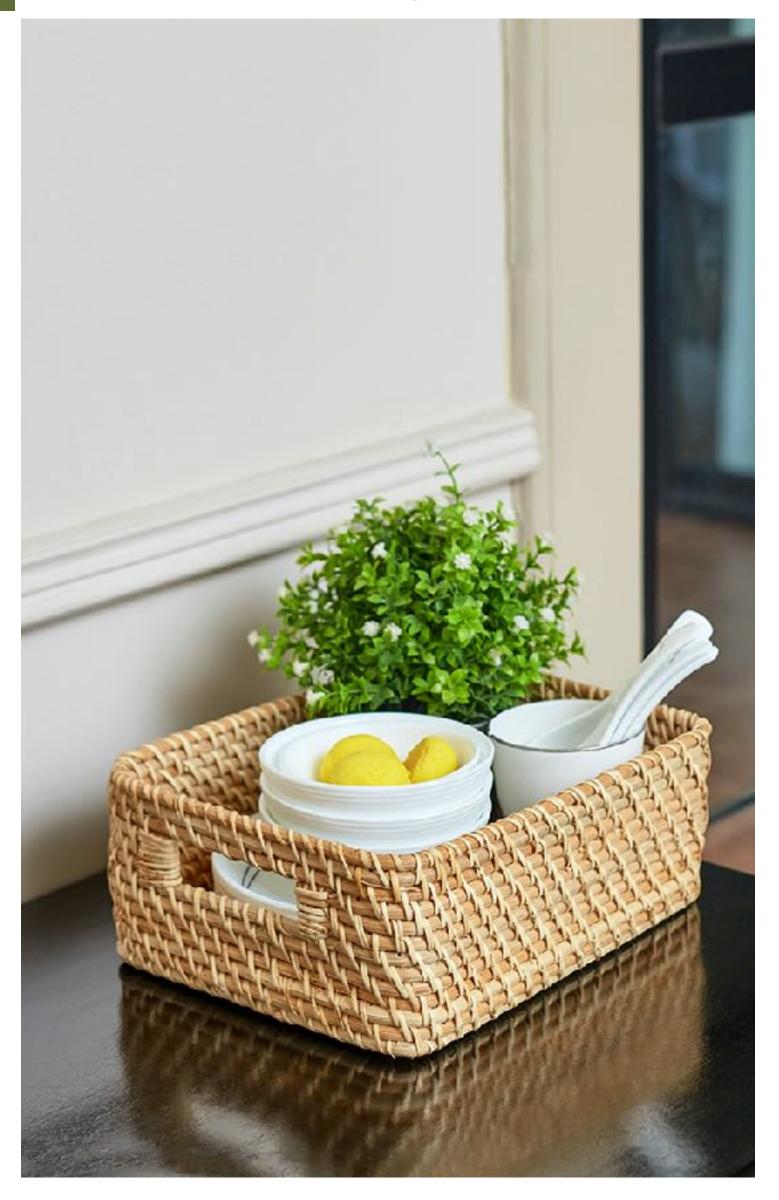

Our Small Honey Rectangular Multipurpose Basket with Handle is a versatile gem. Beautiful and functional, it's perfect for organizing and adding charm to any space.

| PRODUCT NAME | NATURALLYOURS RATTAN NYSK23RBWH10L25<br>HONEY MULTI-PURPOSE RECTANGULAR BASKET<br>WITH HANDLE<br>SMALL 25 x 20 x H 10 CM |
|--------------|--------------------------------------------------------------------------------------------------------------------------|
| SIZE         | L 25 x W 20 x H 10 CM                                                                                                    |
| MATERIAL     | RATTAN                                                                                                                   |