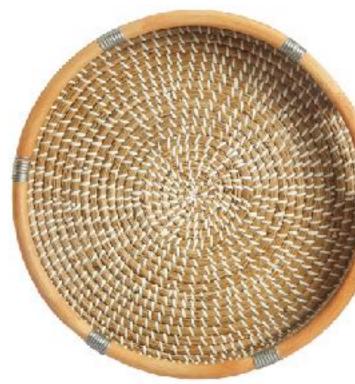

| NATURALLYOURS SEAGRASS NYSK23SRPB40H9 |
|---------------------------------------|
| ROUND TRAY LARGE DIA 40 x H 9 CMS     |
|                                       |
|                                       |
| L:Dia40xH9 CMS                        |
| SEAGRASS                              |
|                                       |

| PRODUCT  | NATURALLYOURS SEAGRASS NYSK23SRPB34H7 |
|----------|---------------------------------------|
| NAME     | ROUND TRAY SMALL DIA 34 x H 7 CMS     |
|          |                                       |
| SIZE     | M:Dia 34xH7 CMS                       |
| MATERIAL | SEAGRASS                              |