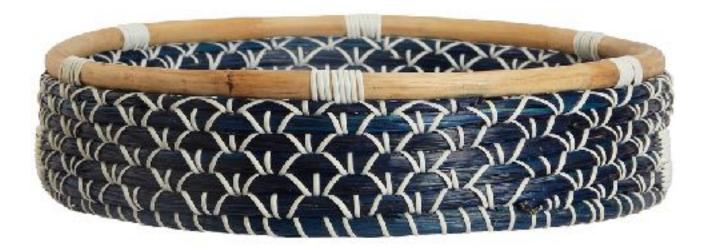

### ERP CODE : PRA1002534

ERP CODE : PRA1002535

ERP CODE : PRA1002536

| PRODUCT  | NATURALLYOURS SEAGRASS NYSK23SRTL40H9 |
|----------|---------------------------------------|
| NAME     | ROUND TRAY LARGE DIA 40 x H 9 CMS     |
|          |                                       |
|          |                                       |
| SIZE     | L:Dia40xH9 CMS                        |
|          |                                       |
| MATERIAL | SEAGRASS                              |
|          |                                       |

| PRODUCT  | NATURALLYOURS SEAGRASS NYSK23SRTL34H7 |
|----------|---------------------------------------|
| NAME     | ROUND TRAY SMALL DIA 34 x H 7 CMS     |
|          |                                       |
| SIZE     | M:Dia 34xH7 CMS                       |
| MATERIAL | SEAGRASS                              |

| PRODUCT  | NATURALLYOURS SEAGRASS NYSK23SRNW40H9 |
|----------|---------------------------------------|
| NAME     | ROUND TRAY LARGE DIA 40 x H 9 CMS     |
|          |                                       |
|          |                                       |
| SIZE     | L:Dia40xH9 CMS                        |
| MATERIAL | SEAGRASS                              |
|          | I                                     |

| PRODUCT  | NATURALLYOURS SEAGRASS NYSK23SRNW34H7 |
|----------|---------------------------------------|
| NAME     | ROUND TRAY SMALL DIA 34 x H 7 CMS     |
|          |                                       |
| SIZE     | M:Dia 34xH7 CMS                       |
|          |                                       |
| MATERIAL | SEAGRASS                              |
|          |                                       |

| NATURALLYOURS SEAGRASS NYSK23SRPB40H9 |
|---------------------------------------|
| ROUND TRAY LARGE DIA 40 x H 9 CMS     |
|                                       |
|                                       |
| L:Dia40xH9 CMS                        |
| SEAGRASS                              |
|                                       |

| PRODUCT  | NATURALLYOURS SEAGRASS NYSK23SRPB34H7 |
|----------|---------------------------------------|
| NAME     | ROUND TRAY SMALL DIA 34 x H 7 CMS     |
|          |                                       |
| SIZE     | M:Dia 34xH7 CMS                       |
| MATERIAL | SEAGRASS                              |