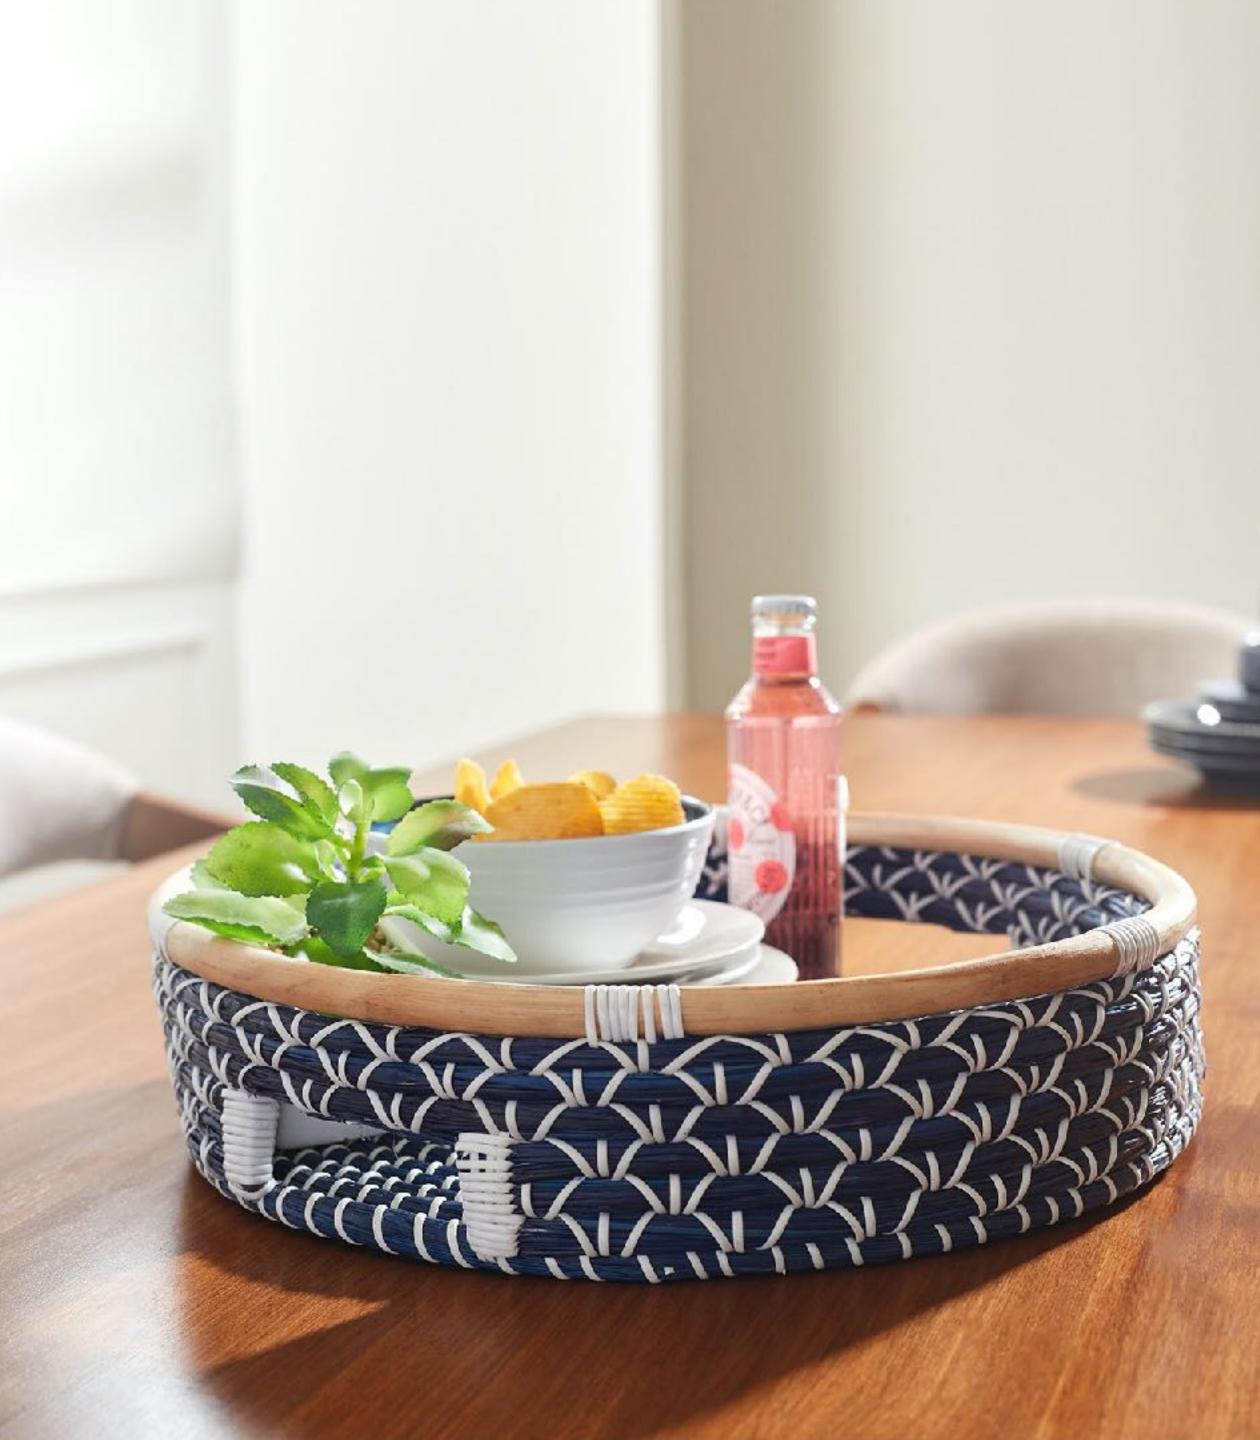

### 04 BETTY'S – HANDMADE TRAY COLLECTION

Mary VI

## ARTISTRY IN CIRCLES:

HANDMADE ROUND TRAY COLLECTION

Discover the perfect blend of functionality and beauty in our Handmade Round Tray Collection. Available in both small and large sizes, these artisan-crafted trays serve as exquisite centrepieces, display pieces, or practical organizers. Elevate your home decor with these timeless pieces that bring a touch of handmade charm to every setting.