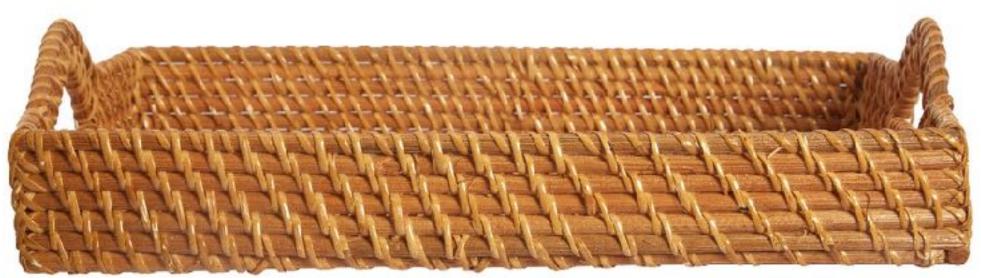

JAMES MOORE – Handmade Tray Collection

Organize in style with our Brown Rattan Tray with Holder. Functional and elegant, it adds a touch of warmth to your space.

| PRODUCT NAME                                                        | SIZE                  | MATERIAL |
|---------------------------------------------------------------------|-----------------------|----------|
| NATURALLYOURS RATTAN NYSK18DKH121L52<br>BROWN TRAY WITH SIDE HOLDER | L52 x W 32X H 8/10 CM | RATTAN   |
| LARGE L 52 x W32 x H 8/10 CMS                                       |                       |          |