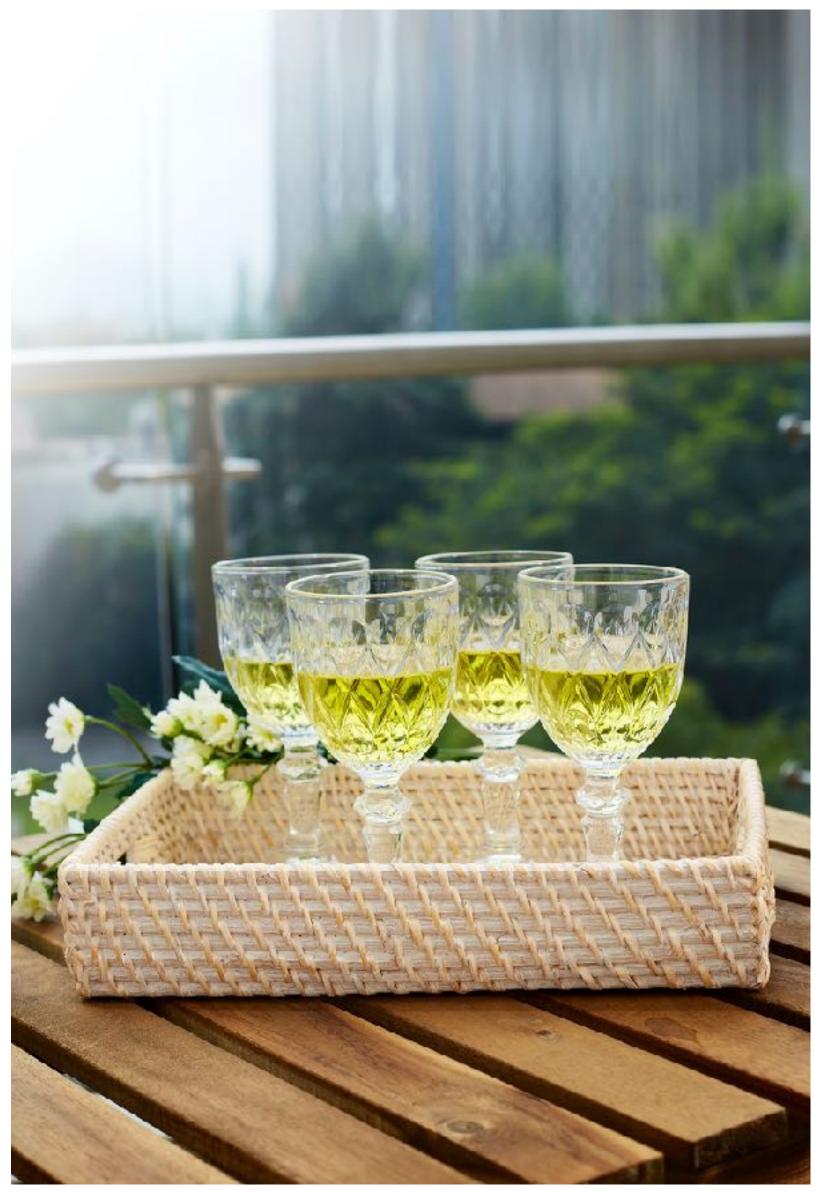

#### JAMES MOORE – Handmade Tray Collection

Enhance your dining experience with our Whitewash Rattan Serving Tray. Its rustic charm elevates presentation, making every meal a masterpiece.

| PRODUCT NAME                        | SIZE                  | MATERIAL          |
|-------------------------------------|-----------------------|-------------------|
|                                     |                       |                   |
| NATURALLYOURS RATTAN NYSK23RBWL30H6 | L30 x W 19.5 X H 6 CM | WHITE WASH RATTAN |
| WHITEWASH TRAY MEDIUM               |                       |                   |
| L30 x W 19.5 X H 6 CMS              |                       |                   |
|                                     |                       |                   |