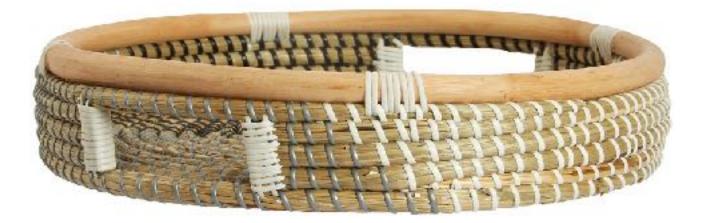

### ERP CODE : PRA1002534

ERP CODE : PRA1002535

ERP CODE : PRA1002536

| PRODUCT  | NATURALLYOURS SEAGRASS NYSK23SRTL40H9 |
|----------|---------------------------------------|
| NAME     | ROUND TRAY LARGE DIA 40 x H 9 CMS     |
|          |                                       |
|          |                                       |
| SIZE     | L:Dia40xH9 CMS                        |
|          |                                       |
| MATERIAL | SEAGRASS                              |
|          |                                       |

| PRODUCT  | NATURALLYOURS SEAGRASS NYSK23SRTL34H7 |
|----------|---------------------------------------|
| NAME     | ROUND TRAY SMALL DIA 34 x H 7 CMS     |
|          |                                       |
| SIZE     | M:Dia 34xH7 CMS                       |
| MATERIAL | SEAGRASS                              |

| PRODUCT  | NATURALLYOURS SEAGRASS NYSK23SRNW40H9 |
|----------|---------------------------------------|
| NAME     | ROUND TRAY LARGE DIA 40 x H 9 CMS     |
|          |                                       |
|          |                                       |
| SIZE     | L:Dia40xH9 CMS                        |
| MATERIAL | SEAGRASS                              |
|          | I                                     |

| PRODUCT  | NATURALLYOURS SEAGRASS NYSK23SRNW34H7 |
|----------|---------------------------------------|
| NAME     | ROUND TRAY SMALL DIA 34 x H 7 CMS     |
|          |                                       |
| SIZE     | M:Dia 34xH7 CMS                       |
|          |                                       |
| MATERIAL | SEAGRASS                              |
|          |                                       |

| NATURALLYOURS SEAGRASS NYSK23SRPB40H9 |
|---------------------------------------|
| ROUND TRAY LARGE DIA 40 x H 9 CMS     |
|                                       |
|                                       |
| L:Dia40xH9 CMS                        |
| SEAGRASS                              |
|                                       |

| PRODUCT  | NATURALLYOURS SEAGRASS NYSK23SRPB34H7 |
|----------|---------------------------------------|
| NAME     | ROUND TRAY SMALL DIA 34 x H 7 CMS     |
|          |                                       |
| SIZE     | M:Dia 34xH7 CMS                       |
| MATERIAL | SEAGRASS                              |