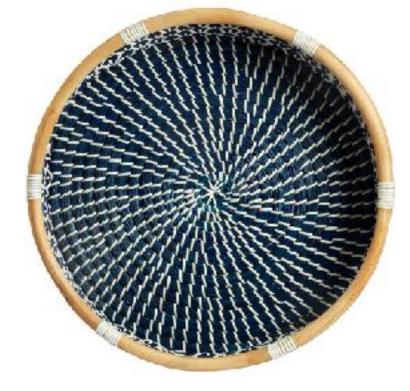

## ARTISTRY IN CIRCLES:

HANDMADE ROUND TRAY COLLECTION

Discover the perfect blend of functionality and beauty in our Handmade Round Tray Collection. Available in both small and large sizes, these artisan-crafted trays serve as exquisite centrepieces, display pieces, or practical organizers. Elevate your home decor with these timeless pieces that bring a touch of handmade charm to every setting.

### ERP CODE : PRA1002534

ERP CODE : PRA1002535

ERP CODE : PRA1002536

| PRODUCT  | NATURALLYOURS SEAGRASS NYSK23SRTL40H9 |
|----------|---------------------------------------|
| NAME     | ROUND TRAY LARGE DIA 40 x H 9 CMS     |
|          |                                       |
|          |                                       |
| SIZE     | L:Dia40xH9 CMS                        |
|          |                                       |
| MATERIAL | SEAGRASS                              |
|          |                                       |

| PRODUCT  | NATURALLYOURS SEAGRASS NYSK23SRNW40H9 |
|----------|---------------------------------------|
| NAME     | ROUND TRAY LARGE DIA 40 x H 9 CMS     |
|          |                                       |
|          |                                       |
| SIZE     | L:Dia40xH9 CMS                        |
| MATERIAL | SEAGRASS                              |
|          | I                                     |

| NATURALLYOURS SEAGRASS NYSK23SRPB40H9 |
|---------------------------------------|
| ROUND TRAY LARGE DIA 40 x H 9 CMS     |
|                                       |
|                                       |
| L:Dia40xH9 CMS                        |
| SEAGRASS                              |
|                                       |