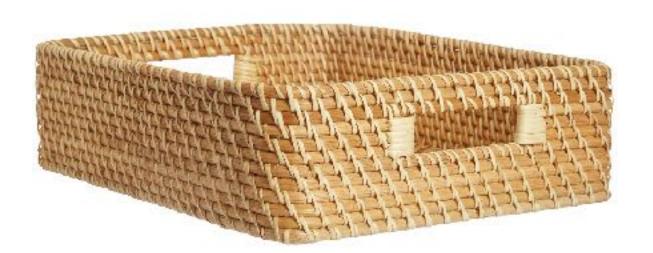

Our Small Honey Rectangular Multipurpose Basket with Handle is a versatile gem. Beautiful and functional, it's perfect for organizing and adding charm to any space.

| PRODUCT NAME | NATURALLYOURS RATTAN NYSK23RBWH10L25<br>HONEY MULTI-PURPOSE RECTANGULAR BASKET<br>WITH HANDLE<br>SMALL 25 x 20 x H 10 CM |
|--------------|--------------------------------------------------------------------------------------------------------------------------|
| SIZE         | L 25 x W 20 x H 10 CM                                                                                                    |
| MATERIAL     | RATTAN                                                                                                                   |

Elevate your space with our Large Honey Rectangular Multipurpose Basket with Handle. This stunning piece combines size, style, and function for elegant storage solutions

| PRODUCT NAME | NATURALLYOURS RATTAN NYSK23RBWH10L38<br>MULTI-PURPOSE HONEY RECTANGULAR<br>BASKET WITH HANDLE<br>LARGE 38 x 30 x 10 CM |
|--------------|------------------------------------------------------------------------------------------------------------------------|
| SIZE         | L 38 x W 30 x H 10 CM                                                                                                  |
| MATERIAL     | RATTAN                                                                                                                 |