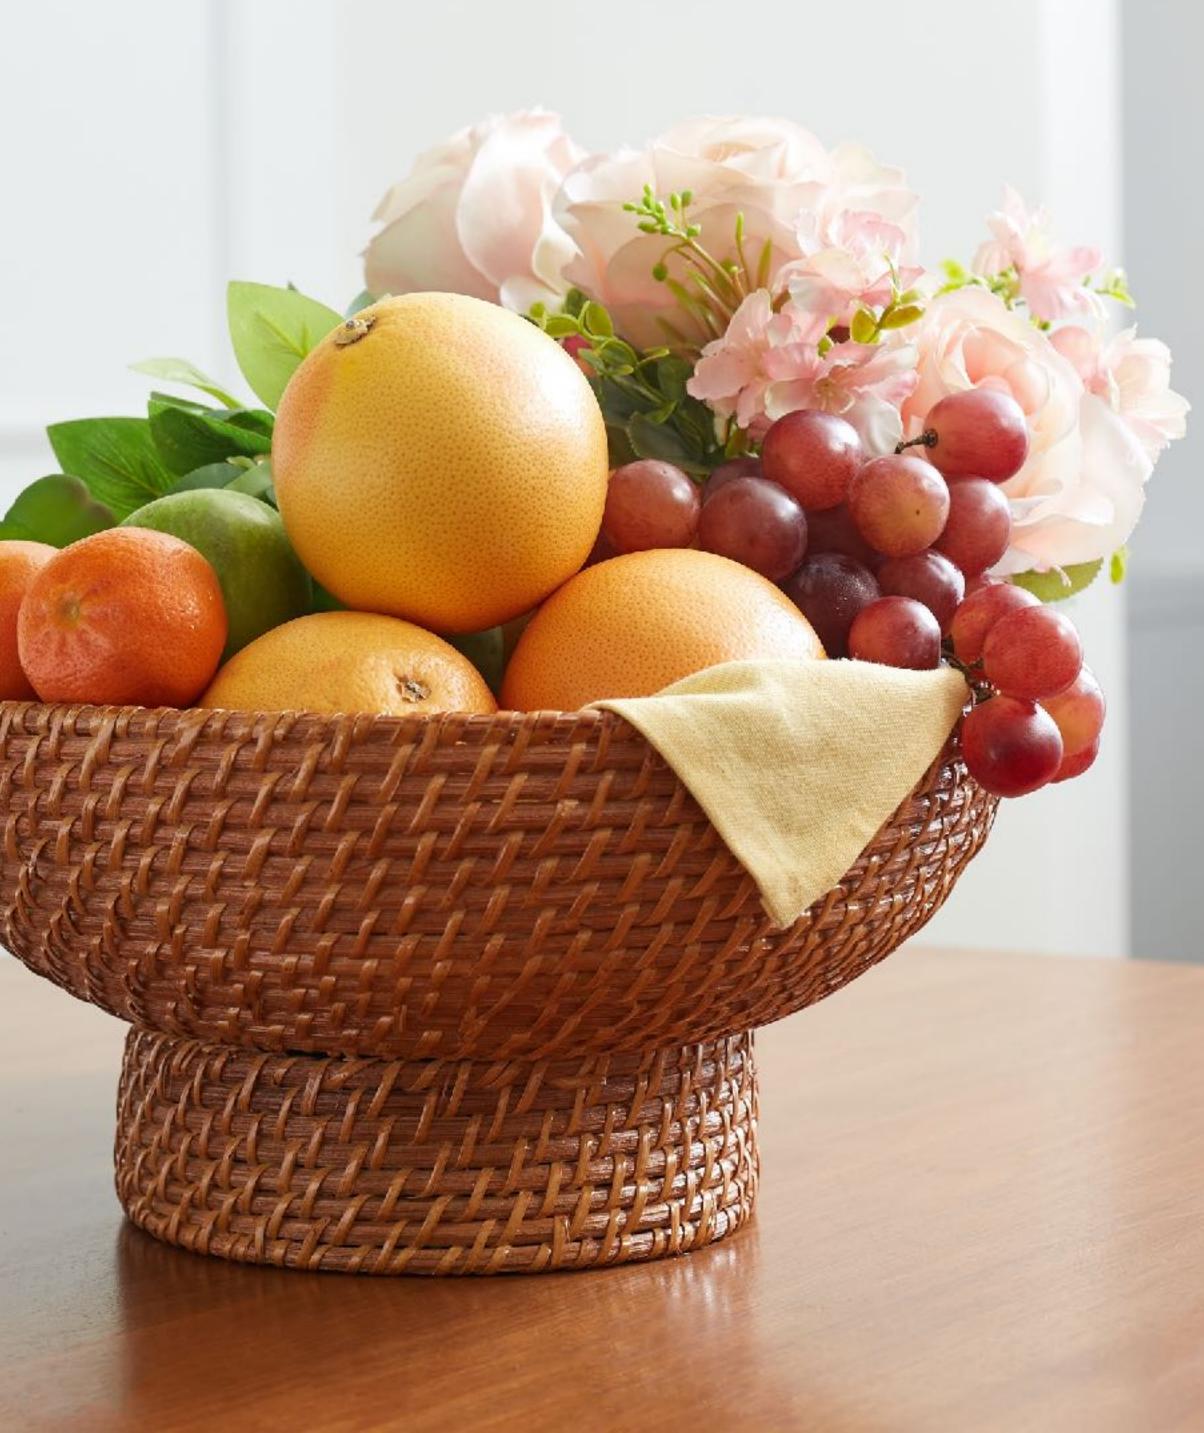

## 03 ALBERT'S ORCHARD FRUIT BOWL

Our Handmade Fruit Basket adds a touch of rustic charm to your dining experience. Crafted with care, it's perfect for showcasing fresh fruits, enhancing your table decor, or as a delightful gift. Elevate your culinary presentation with this elegant, artisanal masterpiece.

#### **ALBERT'S ORCHARD FRUIT BOWL**

| PRODUCT  | NATURALLYOURS RATTAN NYSK23RFBD30H16 |
|----------|--------------------------------------|
| NAME     | HONEY FRUIT BASKET ROUND             |
|          | DIA 30 x H 6/16 CMS                  |
| SIZE     | Dia 30 x H 6/16 cm                   |
| MATERIAL | RATTAN                               |