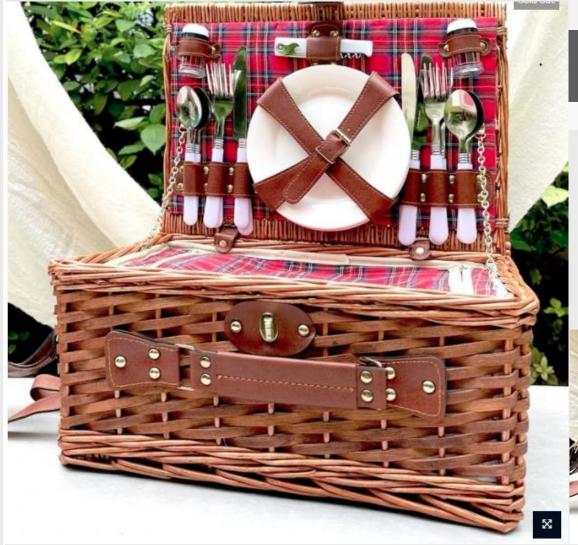

NB WITH CUTLERY HQC-1682 WILLOW PICNIC BASKET FOR 2 PERSON USE

L-40 x W-30 x H-20 CMS

NB WITH CUTLERY HST-74014 WILLOW PICNIC BASKET FOR 4 PERSON USE

L-44 x W-29 x H-23 CMS

NB WITH CUTLERY OD 0036 WILLOW AND WOODCHIP PICNIC BASKET FOR 4 PERSON USE

L-40 x W-28 x H-22 CMS

NB WITH CUTLERY HCF-74020 FULL WILLOW AND WOODCHIP PICNIC BASKET FOR 4 PERSON USE

L-40 x W-28 x H-20 CMS

NB WITH CUTLERY HCF-74008
WILLOW AND WOODCHIP
PICNIC BASKET FOR 4
PERSON USE