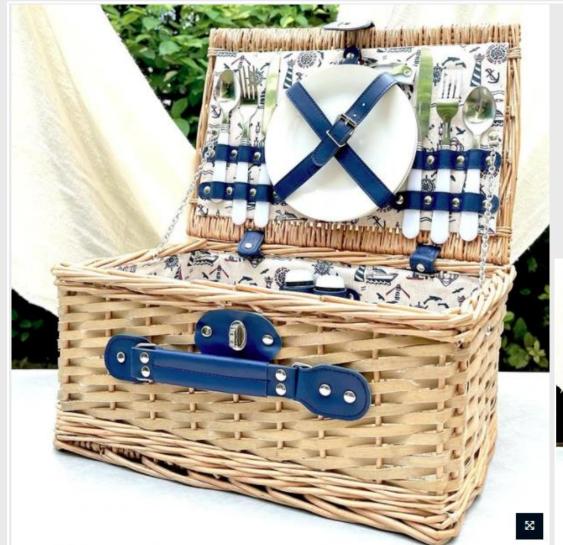

NB WITH CUTLERY HCF-74028 FULL WILLOW AND WOODCHIP PICNIC BASKET FOR 2 PERSON USE

L-40 x W-28 x H-19 CMS

NB WITH CUTLERY HYT-53601 WILLOW PICNIC BASKET FOR 2 PERSON USE

L-36 x W-27 x H-19 CMS

NB WITH CUTLERY HST-64002 WILLOW AND WOODCHIP PICNIC BASKET FOR 2 PERSON USE

L-40 x W-28 x H-20 CMS

NB WITH CUTLERY HZF-73003 WILLOW PICNIC BASKET FOR 2 PERSON USE

L-30 x W-30 x H-19 CMS

NB WITH CUTLERY HCF-73802 WILLOW AND WOODCHIP PICNIC BASKET FOR 2 PERSON USE

L-38 x W-26 x H-19 CMS

NB WITH CUTLERY HQC-1682 WILLOW PICNIC BASKET FOR 2 PERSON USE

L-40 x W-30 x H-20 CMS

NB WITH CUTLERY HST-74014 WILLOW PICNIC BASKET FOR 4 PERSON USE

L-44 x W-29 x H-23 CMS

NB WITH CUTLERY OD 0036 WILLOW AND WOODCHIP PICNIC BASKET FOR 4 PERSON USE

L-40 x W-28 x H-22 CMS

NB WITH CUTLERY HCF-74020 FULL WILLOW AND WOODCHIP PICNIC BASKET FOR 4 PERSON USE

L-40 x W-28 x H-20 CMS

NB WITH CUTLERY HCF-74008
WILLOW AND WOODCHIP
PICNIC BASKET FOR 4
PERSON USE

L-40 x W-28 x H-20 CMS