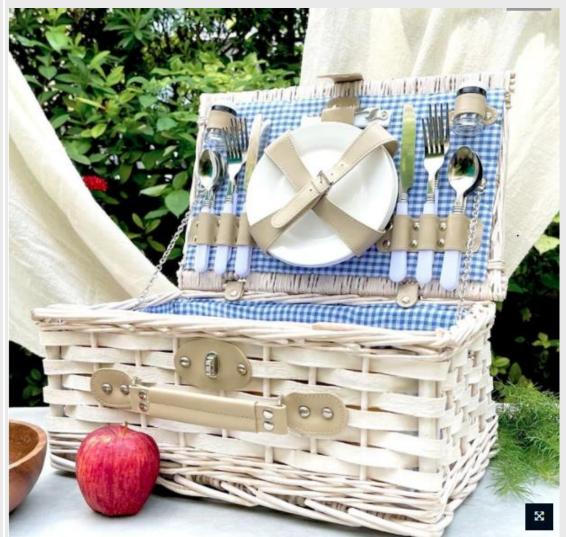

NB WITH CUTLERY HQC-1682 WILLOW PICNIC BASKET FOR 2 PERSON USE

L-40 x W-30 x H-20 CMS

NB WITH CUTLERY HST-74014 WILLOW PICNIC BASKET FOR 4 PERSON USE

L-44 x W-29 x H-23 CMS

NB WITH CUTLERY OD 0036 WILLOW AND WOODCHIP PICNIC BASKET FOR 4 PERSON USE

L-40 x W-28 x H-22 CMS

NB WITH CUTLERY HCF-74020 FULL WILLOW AND WOODCHIP PICNIC BASKET FOR 4 PERSON USE

L-40 x W-28 x H-20 CMS

NB WITH CUTLERY HCF-74008
WILLOW AND WOODCHIP
PICNIC BASKET FOR 4
PERSON USE