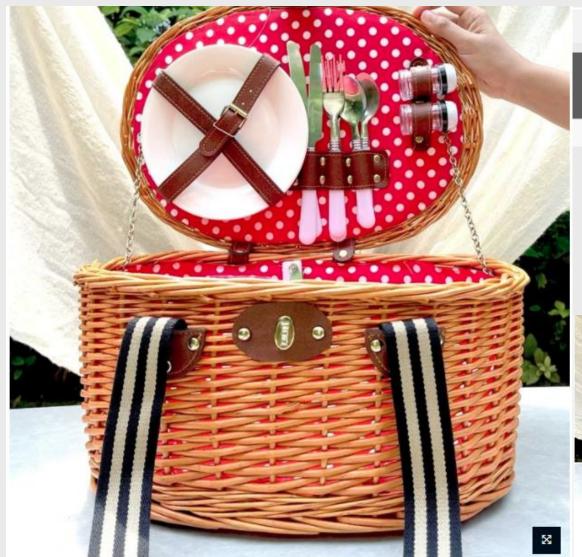

NB WITH CUTLERY HCF-74028 FULL WILLOW AND WOODCHIP PICNIC BASKET FOR 2 PERSON USE

L-40 x W-28 x H-19 CMS

NB WITH CUTLERY HYT-53601 WILLOW PICNIC BASKET FOR 2 PERSON USE

L-36 x W-27 x H-19 CMS

NB WITH CUTLERY HST-64002 WILLOW AND WOODCHIP PICNIC BASKET FOR 2 PERSON USE

L-40 x W-28 x H-20 CMS

NB WITH CUTLERY HZF-73003 WILLOW PICNIC BASKET FOR 2 PERSON USE

L-30 x W-30 x H-19 CMS

NB WITH CUTLERY HCF-73802 WILLOW AND WOODCHIP PICNIC BASKET FOR 2 PERSON USE

L-38 x W-26 x H-19 CMS

NB WITH CUTLERY HQC-1682 WILLOW PICNIC BASKET FOR 2 PERSON USE

L-40 x W-30 x H-20 CMS

NB WITH CUTLERY HST-74014 WILLOW PICNIC BASKET FOR 4 PERSON USE

L-44 x W-29 x H-23 CMS

NB WITH CUTLERY OD 0036 WILLOW AND WOODCHIP PICNIC BASKET FOR 4 PERSON USE

L-40 x W-28 x H-22 CMS

NB WITH CUTLERY HCF-74020 FULL WILLOW AND WOODCHIP PICNIC BASKET FOR 4 PERSON USE

L-40 x W-28 x H-20 CMS

NB WITH CUTLERY HCF-74008
WILLOW AND WOODCHIP
PICNIC BASKET FOR 4
PERSON USE

L-40 x W-28 x H-20 CMS